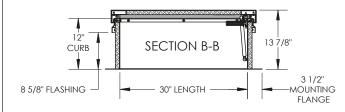

ROOF HATCH SIZE 36" (WIDTH) x 30" (LENGTH)
CLEAR OPENING 28"(WIDTH) x 29 1/2" (LENGTH)
ROUGH OPENING 36" (WIDTH) x 30" (LENGTH)

PROPRIETARY AND CONFIDENTIAL: THE INFORMATION CONTAINED IN THIS DRAWING IS THE SOLE PROPERTY OF BABCOCK-DAVIS. ANY REPRODUCTION IN PART OR AS A WHOLE WITHOUT THE WRITTEN PERMISSION OF BABCOCK-DAVIS IS PROHIBITED.