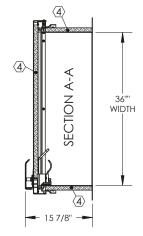

ROOF HATCH SIZE 36" (WIDTH) x 30" (LENGTH)
CLEAR OPENING 28"(WIDTH) x 29 1/2" (LENGTH)
ROUGH OPENING 36" (WIDTH) x 30" (LENGTH)

PROPRIETARY AND CONFIDENTIAL: THE INFORMATION CONTAINED IN THIS DRAWING IS THE SOLE PROPERTY OF BABCOCK-DAVIS. ANY REPRODUCTION IN PART OR AS A WHOLE WITHOUT THE WRITTEN PERMISSION OF BABCOCK-DAVIS IS PROHIBITED.