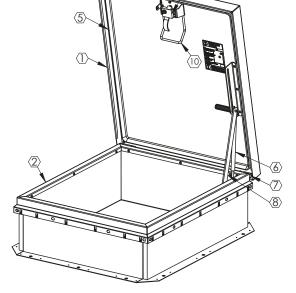

 $\textcircled{\textbf{1}}$  **COVER:** 11GA (.090)ALUMINUM ,STIFFENED TO WITHSTAND A LIVE LOAD OF 40PSF WITH A MAX DEFLECTION OF 1/150 OF THE SPAN.

(2) CURB: 11GA (.090) ALUMINUM CURB COUNTERFLASH WITH EZ TABS.

3 FINISH: MI

(4) INSULATION: 1" POLYISO R-6 (5.6 LTTR)IN CURB,

1" POLYSTYRENE R-4 (3.8 LTTR)IN COVER.

(5) GASKET: EXTRUDED EPDM RUBBER ADHESIVE BACKED GASKET SEAL COUNTINUOUS AROUND COVER.

**(6) SPRING:** GAS SPRING WITH DAMPER FOR SMOOTH, CONTROLLED, COUNTERBALANCED LIFT ASSISTANCE.

(7) HINGE: PINTLE HINGE WITH STAINLESS STEEL HINGE PINS.

(8) HOLD OPEN ARM: ZINC PLATED STEEL AUTOMATIC HOLD OPEN ARM LOCKS COVER IN FULLY OPEN POSITION WITH RED VINYL GRIP HANDLE PULL RELEASE.

LATCH: ZINC PLATED STEEL SLAM LATCH, HOLDS COVER CLOSED
AGAINST 20PSF WIND UPLIFT, INTERIOR AND EXTERIOR TURN HANDLES WITH
PADLOCY HASPS

10 PULL HANDLE: INTERIOR PULL DOWN HANDLE, SAFETY YELLOW POWDER COAT