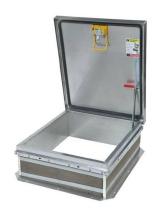

## ALUMINUM PERSONNEL II ROOF HATCH

CATEGORY: ALUMINUM SKU: BA

**TOLL FREE PHONE:** 1-800-431-8651

info@bestroofhatches.com

1-888-828-6021

www.BestRoofHatches.com

36 7/8" A

SPECIFICATIONS

ROOF HATCH SIZE 36" (WIDTH) x 30" (LENGTH)
CLEAR OPENING 28"(WIDTH) x 29 1/2" (LENGTH)
ROUGH OPENING 36" (WIDTH) x 30" (LENGTH)

PROPRIETARY AND CONFIDENTIAL: THE INFORMATION CONTAINED IN THIS DRAWING IS THE SOLE PROPERTY OF BABCOCK-DAVIS. ANY REPRODUCTION IN PART OR AS A WHOLE WITHOUT THE WRITTEN PERMISSION OF BABCOCK-DAVIS IS PROHIBITED.