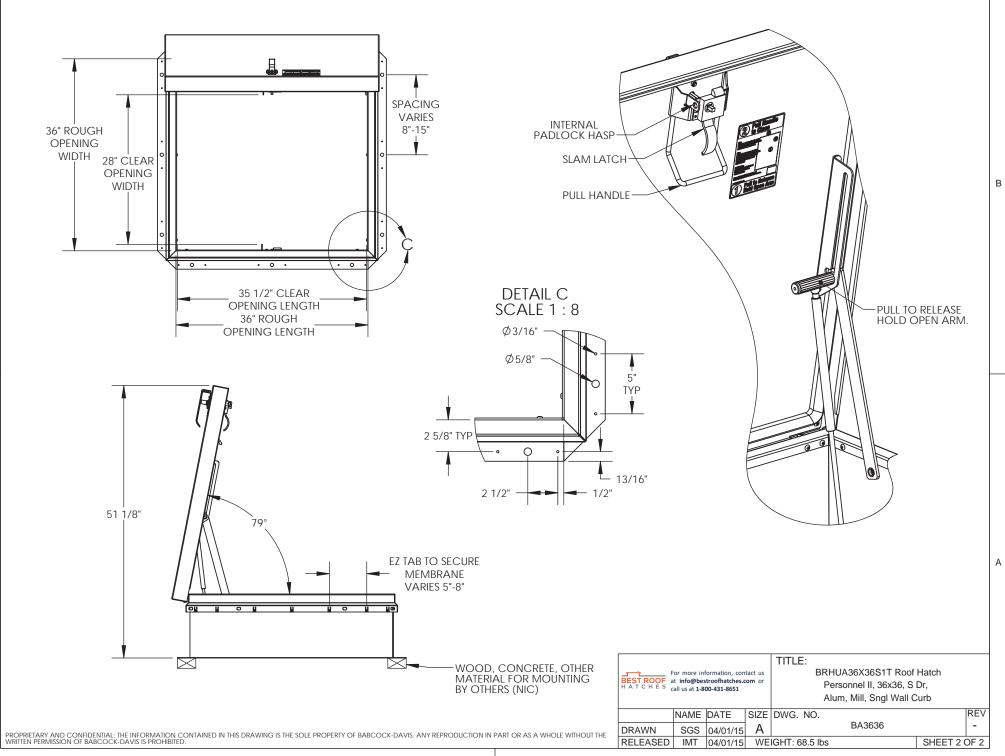

#### SPECIFICATIONS:

(1) COVER: 11GA (.090)ALUMINUM, STIFFENED TO WITHSTAND A LIVE LOAD OF 40PSF WITH A MAX DEFLECTION OF 1/150 OF THE SPAN.

2 CURB: 11GA (.090) ALUMINUM CURB COUNTERFLASH WITH EZ TABS.

3 FINISH: MILL

(4) INSULATION: 1" POLYISO R-6 (5.6 LTTR)IN CURB,

1" POLYSTYRENE R-4 (3.8 LTTR)IN COVER.

5 GASKET: EXTRUDED EPDM RUBBER ADHESIVE BACKED GASKET SEAL COUNTINUOUS AROUND COVER.

**6 SPRING**: GAS SPRING WITH DAMPER FOR SMOOTH, CONTROLLED, COUNTERBALANCED LIFT ASSISTANCE.

THINGE: PINTLE HINGE WITH STAINLESS STEEL HINGE PINS.

**(8) HOLD OPEN ARM:** ZINC PLATED STEEL AUTOMATIC HOLD OPEN ARM LOCKS COVER IN FULLY OPEN POSITION WITH RED VINYL GRIP HANDLE PULL RELEASE

ROOF HATCH SIZE 36" (WIDTH) x 36" (LENGTH) CLEAR OPENING 28"(WIDTH) x 35 1/2" (LENGTH)

SIDE(LENGTH) MUST BE PARALLEL TO THE SLOPE.

ROUGH OPENING 36" (WIDTH) x 36" (LENGTH)

(9) LATCH: ZINC PLATED STEEL SLAM LATCH, HOLDS COVER CLOSED

(10) **PULL HANDLE**: INTERIOR PULL DOWN HANDLE, SAFETY YELLOW

-WHEN INSTALLING ON A PITCHED ROOF UP TO 7:12, THE HINGE

- WIDTH X LENGTH DIMENSIONS ARE MEASURED INSIDE CURB TO INSIDE

CURB. THE WIDTH IS HINGE TO LATCH AND LENGTH IS HINGED SIDE.

AGAINST 20PSF WIND UPLIFT, INTERIOR AND EXTERIOR TURN HANDLES WITH