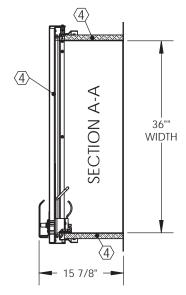

#### **FINISHES**

2B Matte Red Oxide Stainless Steel Powder Coat

High Reflectance White Powder Coat

12' 13 7/8" **SECTION B-B CURB** 3 1/2" 8 5/8" FLASHING MOUNTING 36" LENGTH FLANGE