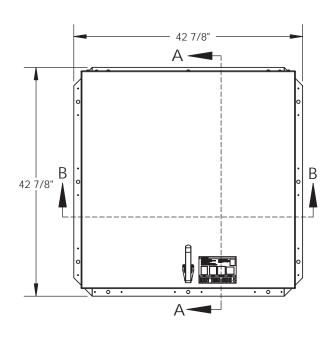

THINGE: PINTLE HINGE WITH STAINLESS STEEL HINGE PINS.

**(8) HOLD OPEN ARM:** ZINC PLATED STEEL AUTOMATIC HOLD OPEN ARM LOCKS COVER IN FULLY OPEN POSITION WITH RED VINYL GRIP HANDLE PULL RELEASE

ROOF HATCH SIZE 36" (WIDTH) x 36" (LENGTH) CLEAR OPENING 28"(WIDTH) x 35 1/2" (LENGTH)

SIDE(LENGTH) MUST BE PARALLEL TO THE SLOPE.

ROUGH OPENING 36" (WIDTH) x 36" (LENGTH)

(9) LATCH: ZINC PLATED STEEL SLAM LATCH, HOLDS COVER CLOSED

(10) **PULL HANDLE**: INTERIOR PULL DOWN HANDLE, SAFETY YELLOW

-WHEN INSTALLING ON A PITCHED ROOF UP TO 7:12, THE HINGE

- WIDTH X LENGTH DIMENSIONS ARE MEASURED INSIDE CURB TO INSIDE

CURB. THE WIDTH IS HINGE TO LATCH AND LENGTH IS HINGED SIDE.

AGAINST 20PSF WIND UPLIFT, INTERIOR AND EXTERIOR TURN HANDLES WITH