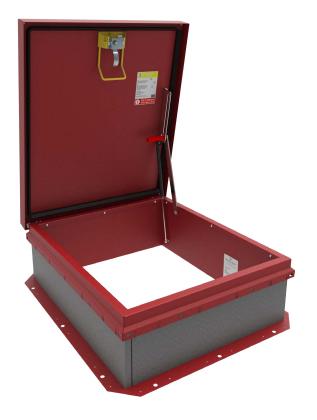

## **ROOF HATCH**

The Personnel II Roof Hatch is designed with OSHA life safety in mind and provides easy access to roof areas. Simple to install and operate, this roof hatch is OSHA Compliant, stays cooler and conserves energy.

### **FEATURES**

**GAS SPRING OPERATION** Designed for smooth one-handed operation that complies with OSHA safety standards, this roof hatch is easy to open and close.

**CLEAR LABELING** Color coordinated labels clearly identify safety yellow pull down handle and red hold open arm release.

**RAILING-READY** Safety railings install quick and easy with predrilled counterflash, designed to meet the 42" height requirement per OSHA and IBC.