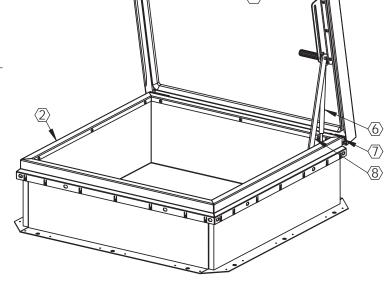

#### SPECIFICATIONS:

(1) COVER: 11GA (.090)ALUMINUM, STIFFENED TO WITHSTAND A LIVE LOAD OF 40PSF WITH A MAX DEFLECTION OF 1/150 OF THE SPAN.

2 CURB: 11GA (.090) ALUMINUM CURB COUNTERFLASH WITH EZ TABS.

3 FINISH: MILL

(4) INSULATION: 1" POLYISO R-6 (5.6 LTTR)IN CURB,

1" POLYSTYRENE R-4 (3.8 LTTR)IN COVER.

5 GASKET: EXTRUDED EPDM RUBBER ADHESIVE BACKED GASKET SEAL COUNTINUOUS AROUND COVER.

**6 SPRING**: GAS SPRING WITH DAMPER FOR SMOOTH, CONTROLLED, COUNTERBALANCED LIFT ASSISTANCE.

THINGE: PINTLE HINGE WITH STAINLESS STEEL HINGE PINS.

**(8) HOLD OPEN ARM:** ZINC PLATED STEEL AUTOMATIC HOLD OPEN ARM LOCKS COVER IN FULLY OPEN POSITION WITH RED VINYL GRIP HANDLE PULL RELEASE

ROOF HATCH SIZE 36" (WIDTH) x 36" (LENGTH) CLEAR OPENING 28"(WIDTH) x 35 1/2" (LENGTH)

SIDE(LENGTH) MUST BE PARALLEL TO THE SLOPE.

ROUGH OPENING 36" (WIDTH) x 36" (LENGTH)

(9) LATCH: ZINC PLATED STEEL SLAM LATCH, HOLDS COVER CLOSED

(10) **PULL HANDLE**: INTERIOR PULL DOWN HANDLE, SAFETY YELLOW

-WHEN INSTALLING ON A PITCHED ROOF UP TO 7:12, THE HINGE

- WIDTH X LENGTH DIMENSIONS ARE MEASURED INSIDE CURB TO INSIDE

CURB. THE WIDTH IS HINGE TO LATCH AND LENGTH IS HINGED SIDE.

AGAINST 20PSF WIND UPLIFT, INTERIOR AND EXTERIOR TURN HANDLES WITH