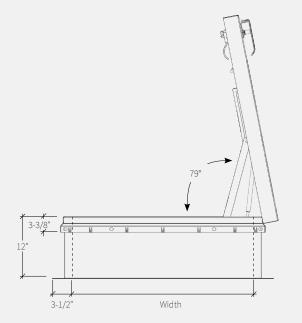

THINGE: PINTLE HINGE WITH STAINLESS STEEL HINGE PINS.

**(8) HOLD OPEN ARM:** ZINC PLATED STEEL AUTOMATIC HOLD OPEN ARM LOCKS COVER IN FULLY OPEN POSITION WITH RED VINYL GRIP HANDLE PULL RELEASE

ROOF HATCH SIZE 36" (WIDTH) x 36" (LENGTH) CLEAR OPENING 28"(WIDTH) x 35 1/2" (LENGTH)

SIDE(LENGTH) MUST BE PARALLEL TO THE SLOPE.

ROUGH OPENING 36" (WIDTH) x 36" (LENGTH)

(9) LATCH: ZINC PLATED STEEL SLAM LATCH, HOLDS COVER CLOSED

(10) **PULL HANDLE**: INTERIOR PULL DOWN HANDLE, SAFETY YELLOW

-WHEN INSTALLING ON A PITCHED ROOF UP TO 7:12, THE HINGE

- WIDTH X LENGTH DIMENSIONS ARE MEASURED INSIDE CURB TO INSIDE

CURB. THE WIDTH IS HINGE TO LATCH AND LENGTH IS HINGED SIDE.

AGAINST 20PSF WIND UPLIFT, INTERIOR AND EXTERIOR TURN HANDLES WITH