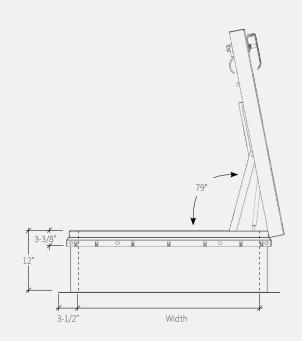

### MATERIAL

- Aluminum: 11 gauge, mill
- Steel: Galvanneal 14 gauge, red oxide or high reflectance white powder coat

**COVER** Formed metal cover with liner, stiffened to withstand a live load of 40psf with a max deflection of 1/150 of the span

**CURB** Single wall curb with EZ tab counterflash and mounting flange

**INSULATION** 1 inch polystyrene in cover, 1 inch polyiso R-6 in curb or optional 2 inch polyiso in cover and curb; R-12 (specify -IRR)

**GASKET** Extruded EPDM adhesive backed gasket seal, continuous around curb and cover

SPRING Gas spring with damper for smooth, controlled lift assistance

**HINGE** Heavy-duty pintle hinge with stainless steel hinge pin