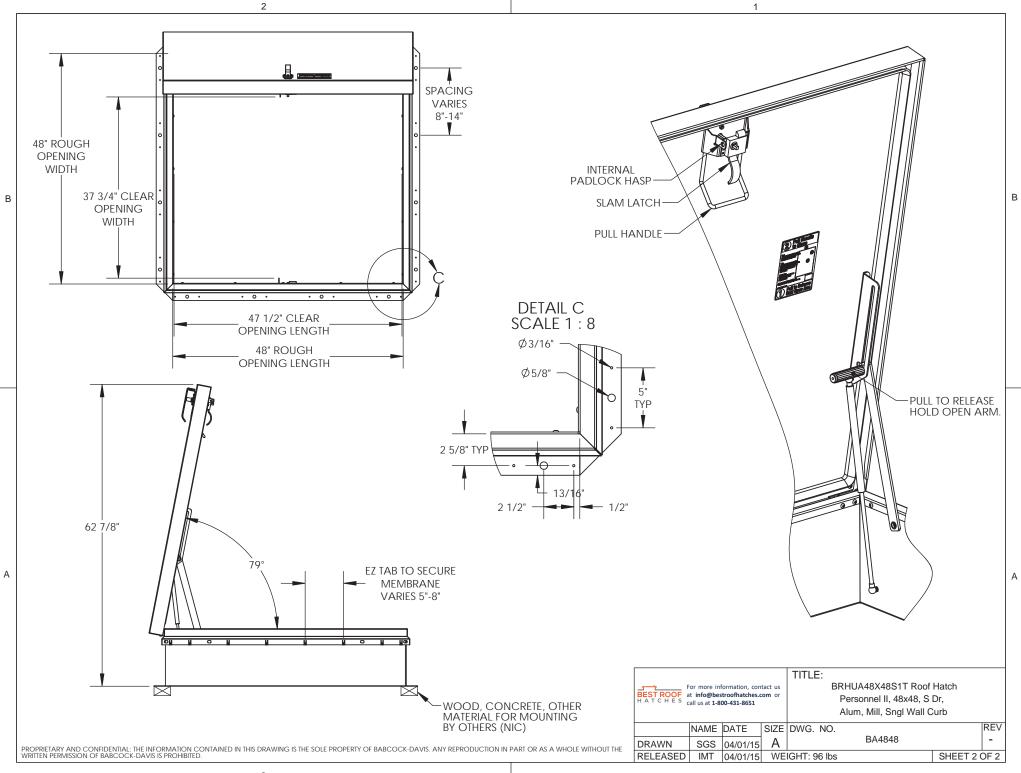

**CURB** Single wall curb with EZ tab counterflash and mounting flange

**INSULATION** 1 inch polystyrene in cover, 1 inch polyiso R-6 in curb or optional 2 inch polyiso in cover and curb; R-12 (specify -IRR)

**GASKET** Extruded EPDM adhesive backed gasket seal, continuous around curb and cover

SPRING Gas spring with damper for smooth, controlled lift assistance

**HINGE** Heavy-duty pintle hinge with stainless steel hinge pin

**HOLD OPEN ARM** Zinc plated steel automatic hold open arm with red vinyl grip handle locks cover in open position

**LATCH** Zinc plated steel slam latch with exterior and interior turn handle and padlock hasps; 20psf wind uplift for lengths  $\leq$  60 inches.

PULL HANDLE Interior safety pull down handle, yellow powder coat