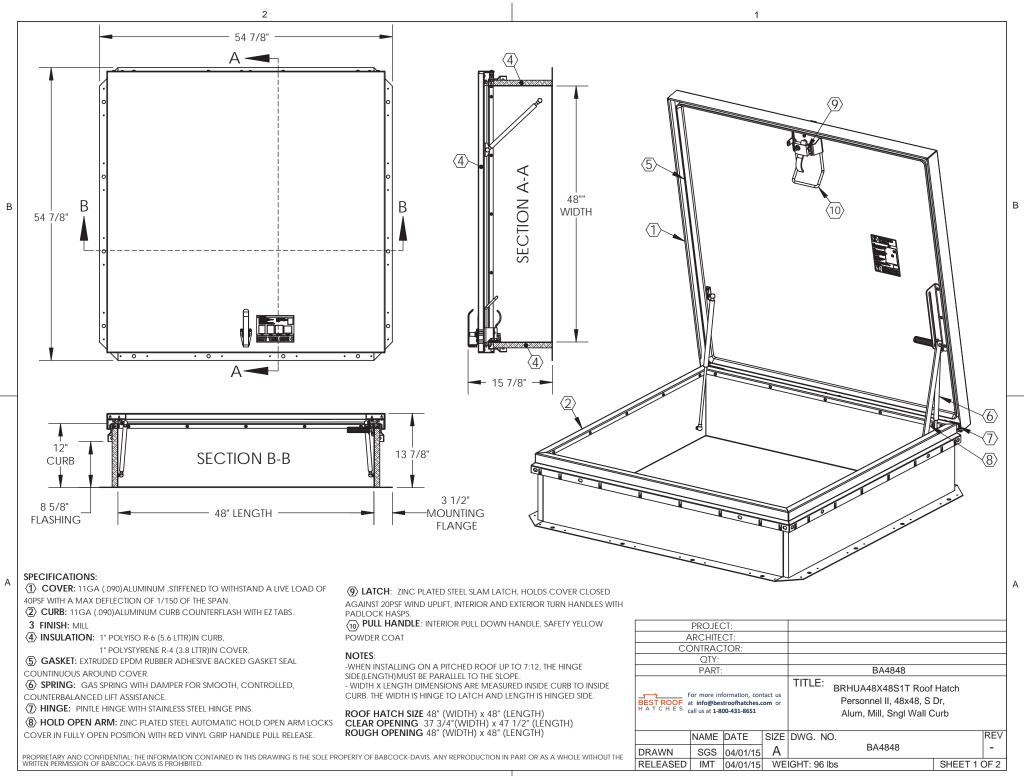

### MATERIAL

- Aluminum: 11 gauge, mill
- Steel: Galvanneal 14 gauge, red oxide or high reflectance white powder coat

**COVER** Formed metal cover with liner, stiffened to withstand a live load of 40psf with a max deflection of 1/150 of the span

**CURB** Single wall curb with EZ tab counterflash and mounting flange

**INSULATION** 1 inch polystyrene in cover, 1 inch polyiso R-6 in curb or optional 2 inch polyiso in cover and curb; R-12 (specify -IRR)

**GASKET** Extruded EPDM adhesive backed gasket seal, continuous around curb and cover

SPRING Gas spring with damper for smooth, controlled lift assistance

**HINGE** Heavy-duty pintle hinge with stainless steel hinge pin

**HOLD OPEN ARM** Zinc plated steel automatic hold open arm with red vinyl grip handle locks cover in open position

**LATCH** Zinc plated steel slam latch with exterior and interior turn handle and padlock hasps; 20psf wind uplift for lengths  $\leq$  60 inches.

PULL HANDLE Interior safety pull down handle, yellow powder coat

## STANDARD MODELS

| RED    | WHITE  | ALUMINUM | SIZE (IN.) | ACCESS     |
|--------|--------|----------|------------|------------|
| BG3630 | BW3630 | BA3630   | 36 x 30    | Ladder     |
| BG3636 | BW3636 | BA3636   | 36 x 36    | Ladder     |
| BG4848 | BW4848 | BA4848   | 48 x 48    | Ladder     |
| BG3054 | BW3054 | BA3054   | 30 x 54    | Ship Stair |