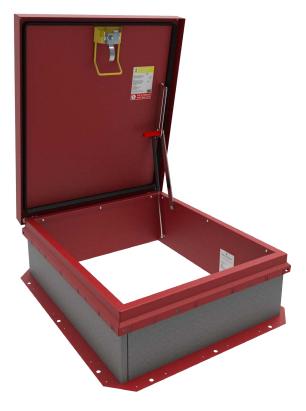

# Personnel<sup>TM</sup> II

The Personnel II Roof Hatch is designed with OSHA life safety in mind and provides easy access to roof areas. Simple to install and operate, this roof hatch is OSHA Compliant, stays cooler and conserves energy.

# **FEATURES**

**GAS SPRING OPERATION** Designed for smooth one-handed operation that complies with OSHA safety standards, this roof hatch is easy to open and close.

**CLEAR LABELING** Color coordinated labels clearly identify safety yellow pull down handle and red hold open arm release.

**HOLD OPEN ARM** Zinc plated steel automatic hold open arm with red vinyl grip handle locks cover in open position

**LATCH** Zinc plated steel slam latch with exterior and interior turn handle and padlock hasps; 20psf wind uplift for lengths  $\leq$  60 inches.

PULL HANDLE Interior safety pull down handle, yellow powder coat