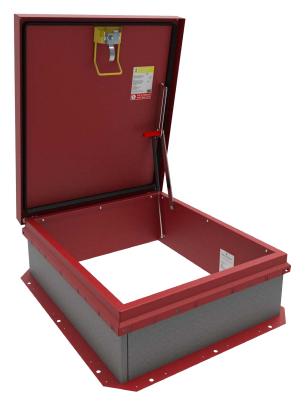

# Personnel<sup>TM</sup> II

The Personnel II Roof Hatch is designed with OSHA life safety in mind and provides easy access to roof areas. Simple to install and operate, this roof hatch is OSHA Compliant, stays cooler and conserves energy.

# **FEATURES**

**GAS SPRING OPERATION** Designed for smooth one-handed operation that complies with OSHA safety standards, this roof hatch is easy to open and close.

**CLEAR LABELING** Color coordinated labels clearly identify safety yellow pull down handle and red hold open arm release.

**RAILING-READY** Safety railings install quick and easy with predrilled counterflash, designed to meet the 42" height requirement per OSHA and IBC.

**HOLD OPEN ARM** Zinc plated steel automatic hold open arm with red vinyl grip handle locks cover in open position

**LATCH** Zinc plated steel slam latch with exterior and interior turn handle and padlock hasps; 20psf wind uplift for lengths  $\leq$  60 inches.

PULL HANDLE Interior safety pull down handle, yellow powder coat