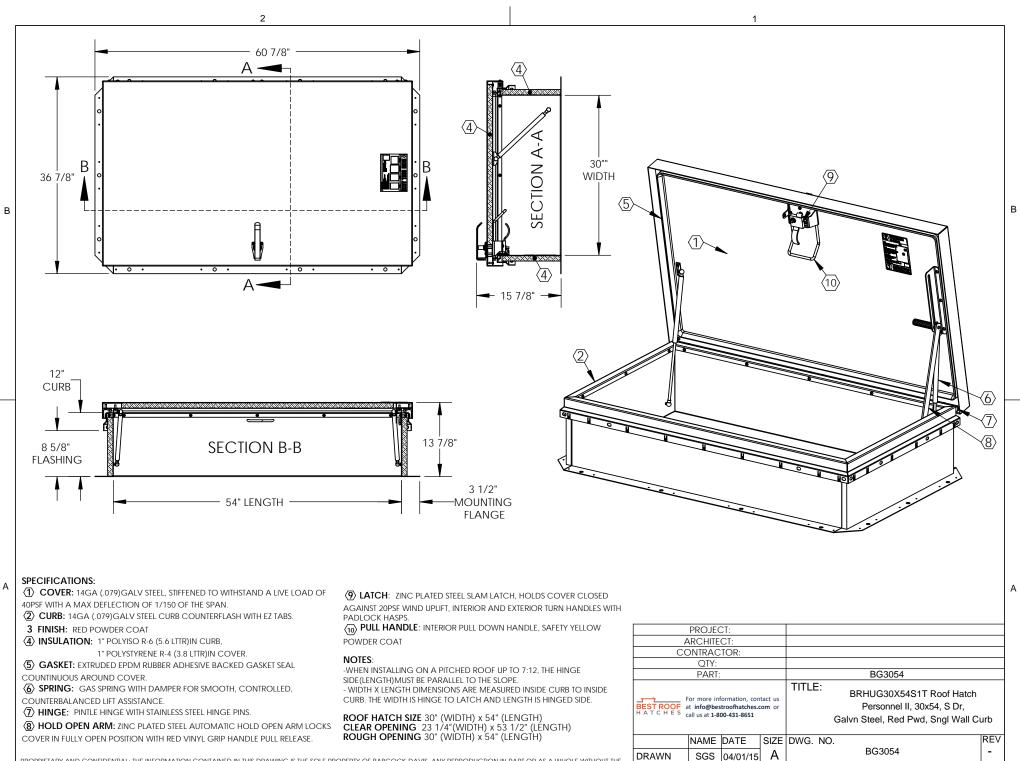

### MATERIAL

- Aluminum: 11 gauge, mill
- Steel: Galvanneal 14 gauge, red oxide or high reflectance white powder coat

**COVER** Formed metal cover with liner, stiffened to withstand a live load of 40psf with a max deflection of 1/150 of the span

**CURB** Single wall curb with EZ tab counterflash and mounting flange

**INSULATION** 1 inch polystyrene in cover, 1 inch polyiso R-6 in curb or optional 2 inch polyiso in cover and curb; R-12 (specify -IRR)

**GASKET** Extruded EPDM adhesive backed gasket seal, continuous around curb and cover

SPRING Gas spring with damper for smooth, controlled lift assistance

**HINGE** Heavy-duty pintle hinge with stainless steel hinge pin

**HOLD OPEN ARM** Zinc plated steel automatic hold open arm with red vinyl grip handle locks cover in open position

**LATCH** Zinc plated steel slam latch with exterior and interior turn handle and padlock hasps; 20psf wind uplift for lengths  $\leq$  60 inches.

PULL HANDLE Interior safety pull down handle, yellow powder coat

## STANDARD MODELS

| RED    | WHITE  | ALUMINUM | SIZE (IN.) | ACCESS     |
|--------|--------|----------|------------|------------|
| BG3630 | BW3630 | BA3630   | 36 x 30    | Ladder     |
| BG3636 | BW3636 | BA3636   | 36 x 36    | Ladder     |
| BG4848 | BW4848 | BA4848   | 48 x 48    | Ladder     |
| BG3054 | BW3054 | BA3054   | 30 x 54    | Ship Stair |

WEIGHT: 165 lbs

SHEET 1 OF 2

RELEASED

IMT

2