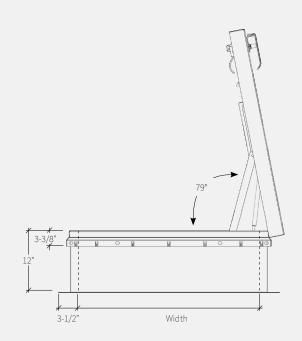

**CURB** Single wall curb with EZ tab counterflash and mounting flange

**INSULATION** 1 inch polystyrene in cover, 1 inch polyiso R-6 in curb or optional 2 inch polyiso in cover and curb; R-12 (specify -IRR)

**GASKET** Extruded EPDM adhesive backed gasket seal, continuous around curb and cover

SPRING Gas spring with damper for smooth, controlled lift assistance

**HINGE** Heavy-duty pintle hinge with stainless steel hinge pin