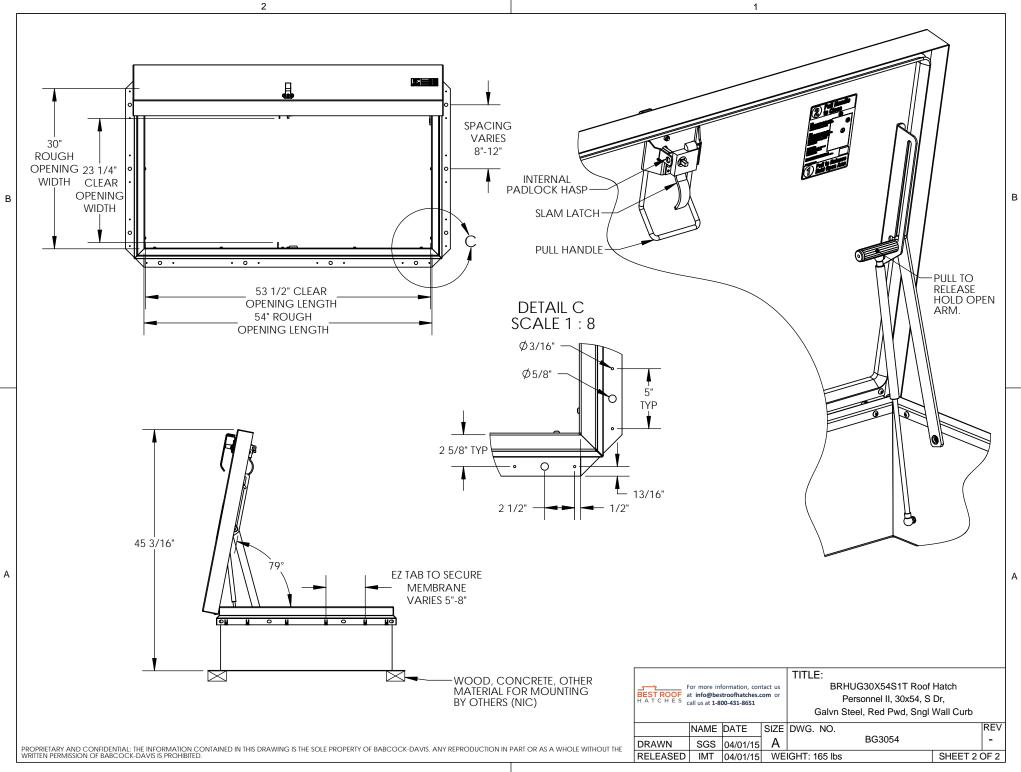

**GASKET** Extruded EPDM adhesive backed gasket seal, continuous around curb and cover

SPRING Gas spring with damper for smooth, controlled lift assistance

**HINGE** Heavy-duty pintle hinge with stainless steel hinge pin

**HOLD OPEN ARM** Zinc plated steel automatic hold open arm with red vinyl grip handle locks cover in open position

**LATCH** Zinc plated steel slam latch with exterior and interior turn handle and padlock hasps; 20psf wind uplift for lengths  $\leq$  60 inches.

WEIGHT: 165 lbs

SHEET 1 OF 2

RELEASED

IMT

2