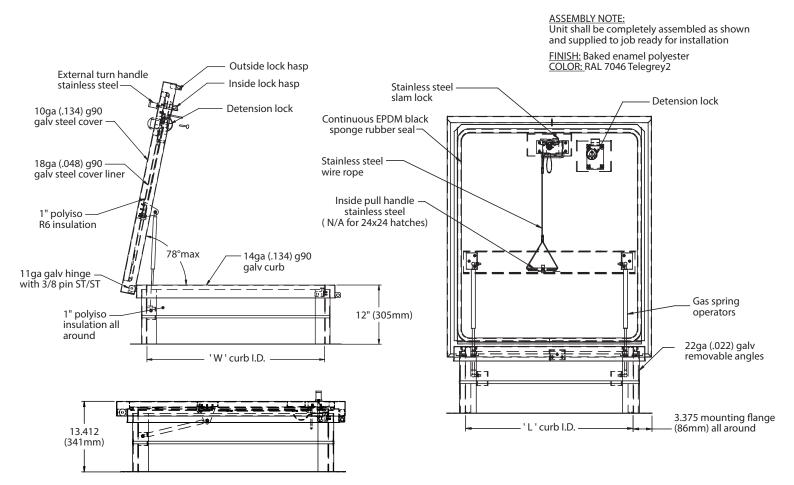

### SPECIFICATIONS

COVER: Double-skin construction ("in box type design") with 1" Polyiso (R-6) insulation and a continuous EPDM foam weather/draft seal gasket that is attached to the inside of cover to provide a flush, tight fit. Designed to support a live load of 40lbs./sq. ft., the cover is 10 gauge galvanized steel with a 18 gauge galvanized steel inside liner.

CURB: 10 gauge galvanized steel with 1" thick Polyiso (R-6) insulation with Fiberglass liner at cur exterior. Curb is 12" high, with 3.375" wide bottom flange and pre-drilled mounting holes

HINGE: Heavy duty galvanized steel pintle hinges with 3/8" SS pin

OPENING: Gas spring operators allow cover to open and close with ease. Stainless Steel inside pull handle allows for easy control when closing cover

DOOR LATCH: Self latching, zinc plated outside T handle with stainless steel inside lock and lever assembly. Heavy duty detention lock with paracentric key. Unit also has inside and outside padlock provisions.

FINISH: Material is prepared with an iron phosphate wash, followed by a rust inhibiting primer, and then a baked on polyester enamel paint

For a complete list of options visit www.BestRoofHatches.com

To view Pricing and Additional Product Info.