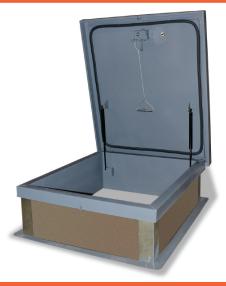

#### APPLICATION

Acudor Security Roof Hatches are designed to provide convenient, economical access to the roof of a building while adding an additional level of security. The heavy gauge materials used to manufacture this hatch are ideal for applications in banks, prisons, hospitals and more

### FEATURES

- Weather tight construction
  Convenient one-hand operation
  12" high insulated curb
- Supports 40lbs./sq. ft. live lo • G90 Galv. Steel
- Stainless Steel Hardware

### SPECIFICATIONS

COVER: Double-skin construction ("in box type design") with 1" Polyiso (R-6) insulation and a continuous EPDM foam weather/draft seal gasket that is attached to the inside of cover to provide a flush, tight fit. Designed to support a live load of 40lbs./sq. ft., the cover is 10 gauge galvanized steel with a 18 gauge galvanized steel inside liner.

CURB: 10 gauge galvanized steel with 1" thick Polyiso (R-6) insulation with Fiberglass liner at cur exterior. Curb is 12" high, with 3.375" wide bottom flange and pre-drilled mounting holes

HINGE: Heavy duty galvanized steel pintle hinges with 3/8" SS pin

OPENING: Gas spring operators allow cover to open and close with ease. Stainless Steel inside pull handle allows for easy control when closing cover

DOOR LATCH: Self latching, zinc plated outside T handle with stainless steel inside lock and lever assembly. Heavy duty detention lock with paracentric key. Unit also has inside and outside padlock provisions.