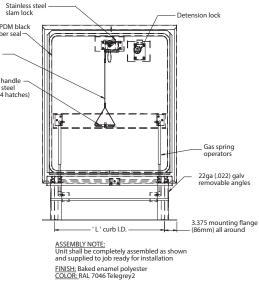

### SPECIFICATIONS

COVER: Double-skin construction ("in box type design") with 1" Polyiso (R-6) insulation and a continuous EPDM foam weather/draft seal gasket that is attached to the inside of cover to provide a flush, tight fit. Designed to support a live load of 40lbs./sq. ft., the cover is 10 gauge galvanized steel with a 18 gauge galvanized steel inside liner.

OPENING: Gas spring operators allow cover to open and close with ease. Stainless Steel inside pull handle allows for easy control when closing cover

DOOR LATCH: Self latching, zinc plated outside T handle with stainless steel inside lock and lever assembly. Heavy duty detention lock with paracentric key. Unit also has inside and outside padlock provisions.

FINISH: Material is prepared with an iron phosphate wash, followed by a rust inhibiting primer, and then a baked on polyester enamel paint

For a complete list of options visit www.BestRoofHatches.com

To view Pricing and Additional Product Info.