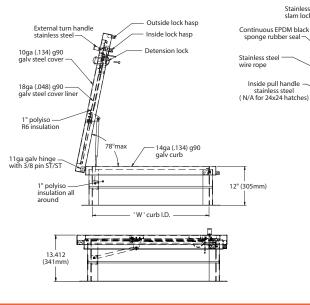

### SPECIFICATIONS

COVER: Double-skin construction ("in box type design") with 1" Polyiso (R-6) insulation and a continuous EPDM foam weather/draft seal gasket that is attached to the inside of cover to provide a flush, tight fit. Designed to support a live load of 40lbs./sq. ft., the cover is 10 gauge galvanized steel with a 18 gauge galvanized steel inside liner.

CURB: 10 gauge galvanized steel with 1" thick Polyiso (R-6) insulation with Fiberglass liner at cur exterior. Curb is 12" high, with 3.375" wide bottom flange and pre-drilled mounting holes

HINGE: Heavy duty galvanized steel pintle hinges with 3/8" SS pin

OPENING: Gas spring operators allow cover to open and close with ease. Stainless Steel inside pull handle allows for easy control when closing cover

DOOR LATCH: Self latching, zinc plated outside T handle with stainless steel inside lock and lever assembly. Heavy duty detention lock with paracentric key. Unit also has inside and outside padlock provisions.

FINISH: Material is prepared with an iron phosphate wash, followed by a rust inhibiting primer, and then a baked on polyester enamel paint

For a complete list of options visit www.BestRoofHatches.com

To view Pricing and Additional Product Info.