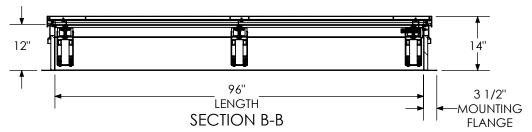

 $\langle 8 \rangle$  Insulation:

1" POLYISO (R6) CURB, 1" POLYSTYRENE (R4) COVER

- GASKET: ADHESIVE BACKED EPDM RUBBER EXTRUSION
- 10 SIZING: WIDTH X LENGTH DIMENSIONS ARE MEASURED INSIDE CURB TO INSIDE CURB WHERE THE WIDTH IS HINGE TO LATCH AND LENGTH IS HINGED SIDE WITH SPRINGS

ROOF HATCH SIZE 30" (WIDTH) x 96" (LENGTH)

CLEAR OPENING 21.94" (WIDTH) x 94.31" (LENGTH)

ROUGH OPENING 30" (WIDTH) x 96" (LENGTH)

PROPRIETARY AND CONFIDENTIAL: THE INFORMATION CONTAINED IN THIS DRAWING IS THE SOLE PROPERTY OF BABCOCK-DAVIS. ANY REPRODUCTION IN PART OR AS A WHOLE WITHOUT THE WRITTEN PERMISSION OF BABCOCK-DAVIS IS PROHIBITED.