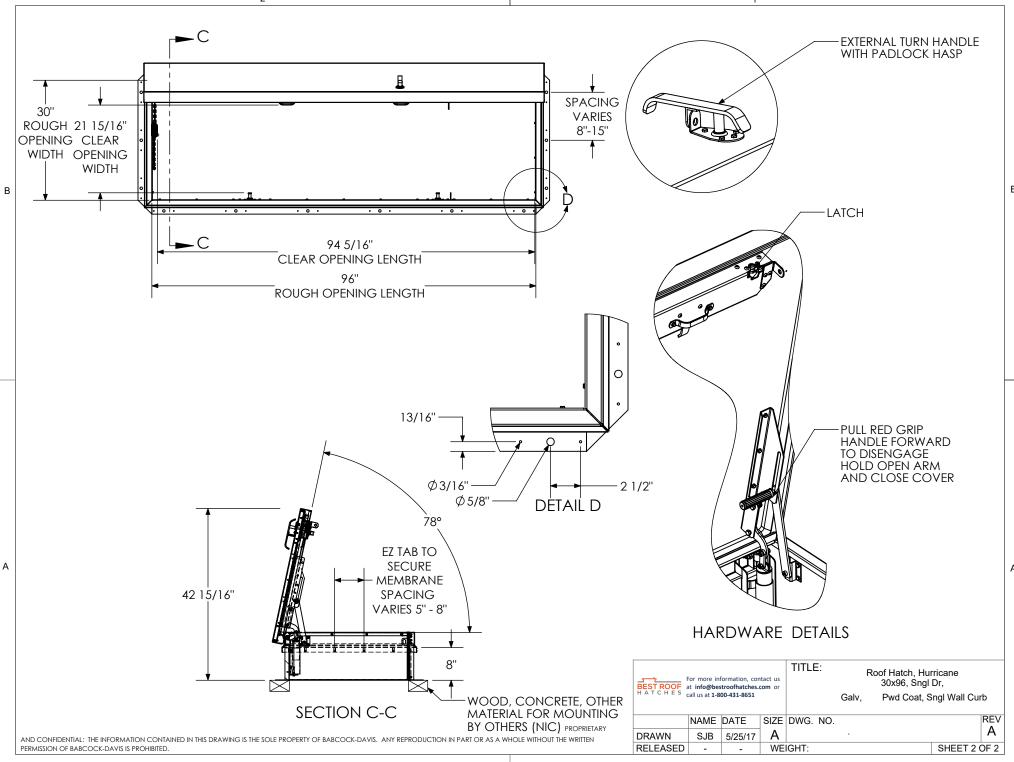

**CURB** Single wall curb with EZ tab counterflash and mounting flange

**INSULATION** 1 inch polyiso R-6 in curb, 1 inch polystyrene in cover

**GASKET** Extruded EPDM adhesive backed gasket seal continuous around cover

**HOLD OPEN ARM** Zinc plated steel automatic hold open arm locks cover in open position

**LATCH** Zinc plated steel latch with exterior and interior turn handles and padlock hasps.

**CERTIFICATION** Florida Product Approvedand Miami-Dade County

#### **2-POINT LATCH**

**FINISHES** 

Mill

**SPRING / HINGE ASSEMBLY** Zinc plated steel tamper-proof hinges contained within spring assembly, includes steel compression springs

ROOF HATCH SIZE 30" (WIDTH) x 96" (LENGTH)

CLEAR OPENING 21.94" (WIDTH) x 94.31" (LENGTH)

ROUGH OPENING 30" (WIDTH) x 96" (LENGTH)

PROPRIETARY AND CONFIDENTIAL: THE INFORMATION CONTAINED IN THIS DRAWING IS THE SOLE PROPERTY OF BABCOCK-DAVIS. ANY REPRODUCTION IN PART OR AS A WHOLE WITHOUT THE WRITTEN PERMISSION OF BABCOCK-DAVIS IS PROHIBITED.