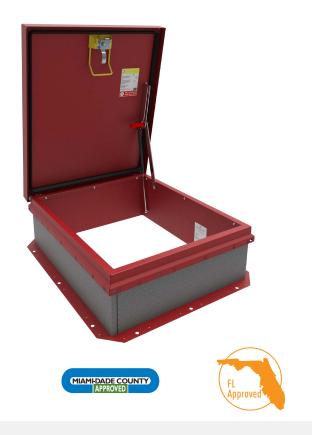

# Hurricane Hatch"

### **ROOF HATCH**

Built to withstand nature's toughest storms, Babcock-Davis' Hurricane Hatch™ is ideal for regions extreme wind conditions. This hatch was tested for wind-uplift, forced entry and air infiltration.

#### **FEATURES**

**INDUSTRY'S BEST** Tested for small and large missle impact - Class IV (TAS 201-94), Air Pressure & Water Penetration (TAS 202-94), and Cyclic Wind Pressure Loading (TAS 203-94).

**NEW LARGER SIZES** Miami-Dade Approved configurable sizes available up to a maximum opening of 20 ft<sup>2</sup> area; industry's largest 30" x 96".

MIAMI-DADE COUNTY
APPROVED