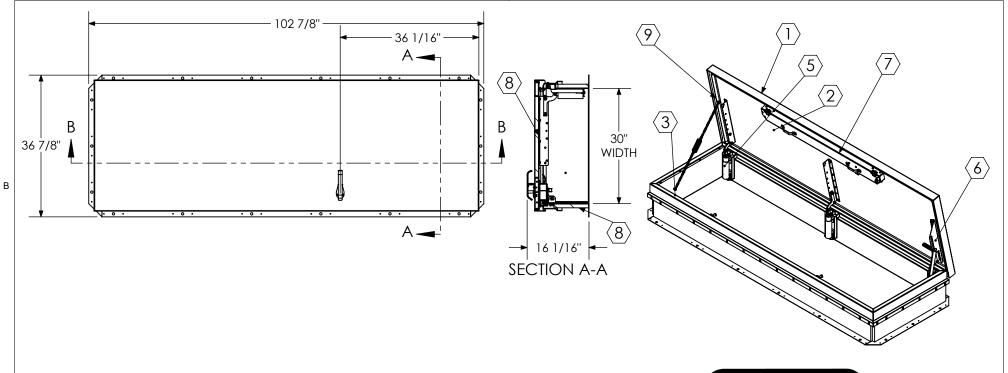

#### SPECIFICATIONS:

- (1) COVER: 14 GA (0.79) GALV STEEL, STIFFENED TO WITHSTAND A LIVE LOAD OF 40PSF WITH A MAX DEFLECTION OF 1/150 OF THE SPAN
- (2) LINER: 22 GA GALV STEEL
- (3) CURB AND COUNTERFLASH W/ EZ TAB: 14 GA (0.79) GALV STEEL
- 4 FINISH: "F98 "K < HPOWDER COAT
- (5) SPRING/HINGE ASSEMBLY: ZINC PLATED STEEL TAMPER-PROOF HINGE CONTAINED WITHIN SPRING/HINGE ASSEMBLY. TELESCOPIC TUBES CONTAIN COIL STEEL COMPRESSION SPRINGS FOR LIFT ASSISTANCE
- (6) HOLD OPEN ARM: LOCKS COVER IN FULLY OPEN POSITION ZINC PLATED STEEL WITH RED VINYL GRIP HANDLE PULL RELEASE
- (7) LATCH: 2 POINT ROTARY LATCH HOLDS COVER CLOSED AGAINST 70 PSF WIND UPLIFT. INTERNAL AND EXTERNAL TURN HANDLES WITH PADLOCK HASPS

 $\langle 8 \rangle$  Insulation:

1" POLYISO (R6) CURB, 1" POLYSTYRENE (R4) COVER

- GASKET: ADHESIVE BACKED EPDM RUBBER EXTRUSION
- 10 SIZING: WIDTH X LENGTH DIMENSIONS ARE MEASURED INSIDE CURB TO INSIDE CURB WHERE THE WIDTH IS HINGE TO LATCH AND LENGTH IS HINGED SIDE WITH SPRINGS

ROOF HATCH SIZE 30" (WIDTH) x 96" (LENGTH)

CLEAR OPENING 21.94" (WIDTH) x 94.31" (LENGTH)

ROUGH OPENING 30" (WIDTH) x 96" (LENGTH)

PROPRIETARY AND CONFIDENTIAL: THE INFORMATION CONTAINED IN THIS DRAWING IS THE SOLE PROPERTY OF BABCOCK-DAVIS. ANY REPRODUCTION IN PART OR AS A WHOLE WITHOUT THE WRITTEN PERMISSION OF BABCOCK-DAVIS IS PROHIBITED.