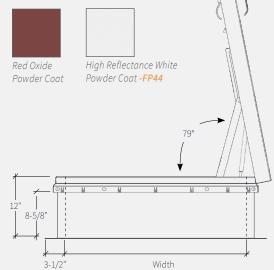

#### **MATERIAL**

- Aluminum 11 gauge, mill finish
- Steel 14 gauge galvanneal, red oxide powder coat

**COVER** Formed metal cover with liner, stiffened to withstand a live load of 40psf with a max deflection of 1/150 of the span

**CURB** Single wall curb with EZ tab counterflash and mounting flange

**INSULATION** 1 inch polyiso R-6 in curb, 1 inch polystyrene in cover

**GASKET** Extruded EPDM adhesive backed gasket seal continuous around cover

**HOLD OPEN ARM** Zinc plated steel automatic hold open arm locks cover in open position

**LATCH** Zinc plated steel latch with exterior and interior turn handles and padlock hasps.

**CERTIFICATION** Florida Product Approvedand Miami-Dade County