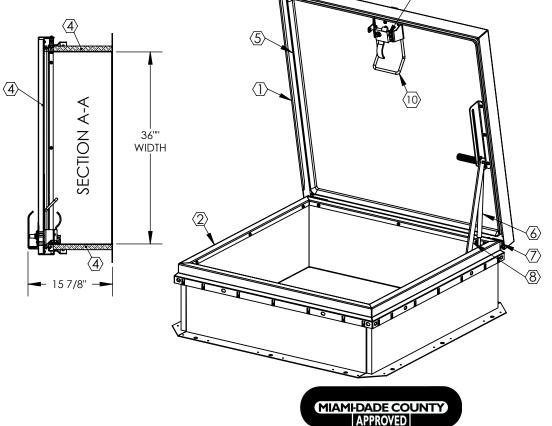

Additional sizes and options available, call for more information.

PROJECT:

SPECIFICATIONS:

8 5/8" FLASHING

(1) COVER: 14GA (.079)GALV STEEL, STIFFENED TO WITHSTAND A LIVE LOAD OF 40PSF WITH A MAX DEFLECTION OF 1/150 OF THE SPAN.

(2) CURB: 14GA (.079)GALV STEEL CURB COUNTERFLASH WITH EZ TABS.

3 FINISH: RED POWDER COAT

**CURB** 

(4) INSULATION: 1" POLYISO R-6 (5.6 LTTR) IN CURB,

1" POLYSTYRENE R-4 (3.8 LTTR) IN COVER.

(5) GASKET: EXTRUDED EPDM RUBBER ADHESIVE BACKED GASKET SEAL COUNTINUOUS AROUND COVER.

- SPRING: GAS SPRING WITH DAMPER FOR SMOOTH, CONTROLLED, COUNTERBALANCED LIFT ASSISTANCE.
- (7) HINGE: PINTLE HINGE WITH STAINLESS STEEL HINGE PINS.
- (8) HOLD OPEN ARM: ZINC PLATED STEEL AUTOMATIC HOLD OPEN ARM LOCKS COVER IN FULLY OPEN POSITION WITH RED VINYL GRIP HANDLE PULL RELEASE.

- (§) LATCH: ZINC PLATED STEEL SLAM LATCH, HOLDS COVER CLOSED AGAINST WIND UPLIFT, INTERIOR AND EXTERIOR TURN HANDLES WITH PADLOCK HASPS.
- PULL HANDLE: INTERIOR PULL DOWN HANDLE, SAFETY YELLOW POWDER COAT

2

**SECTION B-B** 

36" LENGTH

1