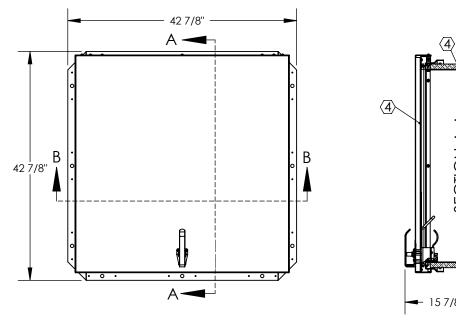

#### NOTES:

13 7/8"

3 1/2"

MOUNTING FLANGE

-WHEN INSTALLING ON A PITCHED ROOF UP TO 7:12, THE HINGE SIDE(LENGTH) MUST BE PARALLEL TO THE SLOPE.

- WIDTH X LENGTH DIMENSIONS ARE MEASURED INSIDE CURB TO INSIDE CURB. THE WIDTH IS HINGE TO LATCH AND LENGTH IS HINGED SIDE.

ROOF HATCH SIZE 36" (WIDTH) x 36" (LENGTH) CLEAR OPENING 28"(WIDTH) x 35 1/2" (LENGTH) ROUGH OPENING 36" (WIDTH) x 36" (LENGTH)

| 111002011                                                                     |                                              |                                                                                 |  |  |  |
|-------------------------------------------------------------------------------|----------------------------------------------|---------------------------------------------------------------------------------|--|--|--|
| ARCHITECT:                                                                    |                                              |                                                                                 |  |  |  |
| CONTRACTOR:                                                                   |                                              |                                                                                 |  |  |  |
| QTY:                                                                          |                                              |                                                                                 |  |  |  |
| PART:                                                                         |                                              | BRHHG36X36S1T                                                                   |  |  |  |
|                                                                               |                                              | TITLE:                                                                          |  |  |  |
| For more informs                                                              | ation, contact us                            | Roof Hatch, Hurricane<br>36x36, Sngl Dr,<br>Galv, Red Oxide Pwd, Sngl Wall Curb |  |  |  |
| BEST ROOF at info@bestroof Call us at 1-800-43                                | ofhatches.com or                             | 36x36, Sngl Dr,                                                                 |  |  |  |
| BEST ROOF at info@bestroof                                                    | ofhatches.com or<br>31-8651                  | 36x36, Sngl Dr,                                                                 |  |  |  |
| BEST ROOF at info@bestroof HATCHES call us at 1-800-43                        | ofhatches.com or<br>31-8651                  | 36x36, Sngl Dr,<br>Galv, Red Oxide Pwd, Sngl Wall Curb                          |  |  |  |
| BESTROOF at info@bestroof HATCHES call us at 1-800-43  NAME DA  DRAWN SGS 04/ | ofhatches.com or 31-8651  ATE SIZE //01/15 A | 36x36, Sngl Dr, Galv, Red Oxide Pwd, Sngl Wall Curb  DWG. NO. REV               |  |  |  |

2

**SECTION B-B** 

36" LENGTH

1