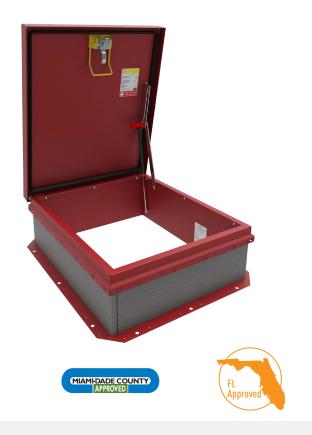

### **ROOF HATCH**

Built to withstand nature's toughest storms, Babcock-Davis' Hurricane Hatch™ is ideal for regions extreme wind conditions. This hatch was tested for wind-uplift, forced entry and air infiltration.

#### **FEATURES**

**INDUSTRY'S BEST** Tested for small and large missle impact - Class IV (TAS 201-94), Air Pressure & Water Penetration (TAS 202-94), and Cyclic Wind Pressure Loading (TAS 203-94).

**NEW LARGER SIZES** Miami-Dade Approved configurable sizes available up to a maximum opening of 20 ft<sup>2</sup> area; industry's largest 30" x 96".

**HOLD OPEN ARM** Zinc plated steel automatic hold open arm locks cover in open position

**LATCH** Zinc plated steel latch with exterior and interior turn handles and padlock hasps.

**CERTIFICATION** Florida Product Approvedand Miami-Dade County

#### SINGLE POINT LATCH

**SPRING** Gas spring with damper for smooth, controlled lift assistance

**HINGE** Heavy-duty pintle hinge with stainless steel hinge pin **PULL HANDLE** Interior safety pull down handle, yellow powder