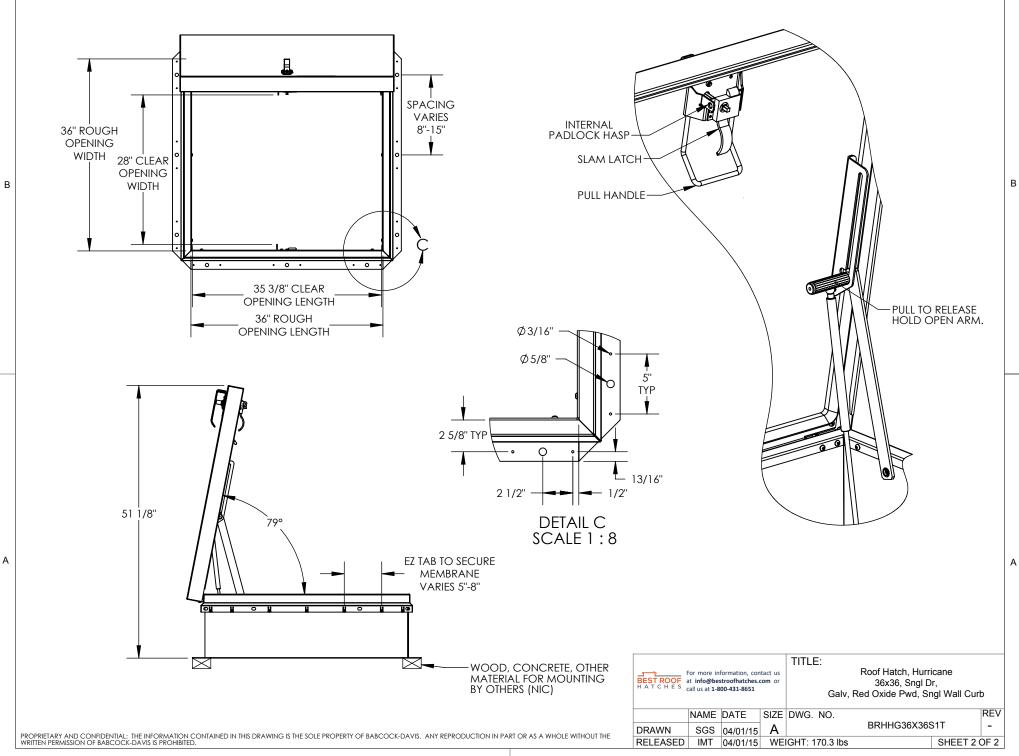

#### NOTES:

13 7/8"

3 1/2"

MOUNTING FLANGE

-WHEN INSTALLING ON A PITCHED ROOF UP TO 7:12, THE HINGE SIDE(LENGTH) MUST BE PARALLEL TO THE SLOPE.

- WIDTH X LENGTH DIMENSIONS ARE MEASURED INSIDE CURB TO INSIDE CURB. THE WIDTH IS HINGE TO LATCH AND LENGTH IS HINGED SIDE.

ROOF HATCH SIZE 36" (WIDTH) x 36" (LENGTH) CLEAR OPENING 28"(WIDTH) x 35 1/2" (LENGTH) ROUGH OPENING 36" (WIDTH) x 36" (LENGTH)

| 111002011                                                                     |                                              |                                                                                 |  |  |  |
|-------------------------------------------------------------------------------|----------------------------------------------|---------------------------------------------------------------------------------|--|--|--|
| ARCHITECT:                                                                    |                                              |                                                                                 |  |  |  |
| CONTRACTOR:                                                                   |                                              |                                                                                 |  |  |  |
| QTY:                                                                          |                                              |                                                                                 |  |  |  |
| PART:                                                                         |                                              | BRHHG36X36S1T                                                                   |  |  |  |
|                                                                               |                                              | TITLE:                                                                          |  |  |  |
| For more informs                                                              | ation, contact us                            | Roof Hatch, Hurricane<br>36x36, Sngl Dr,<br>Galv, Red Oxide Pwd, Sngl Wall Curb |  |  |  |
| BEST ROOF at info@bestroof Call us at 1-800-43                                | ofhatches.com or                             | 36x36, Sngl Dr,                                                                 |  |  |  |
| BEST ROOF at info@bestroof                                                    | ofhatches.com or<br>31-8651                  | 36x36, Sngl Dr,                                                                 |  |  |  |
| BEST ROOF at info@bestroof HATCHES call us at 1-800-43                        | ofhatches.com or<br>31-8651                  | 36x36, Sngl Dr,<br>Galv, Red Oxide Pwd, Sngl Wall Curb                          |  |  |  |
| BESTROOF at info@bestroof HATCHES call us at 1-800-43  NAME DA  DRAWN SGS 04/ | ofhatches.com or 31-8651  ATE SIZE //01/15 A | 36x36, Sngl Dr, Galv, Red Oxide Pwd, Sngl Wall Curb  DWG. NO. REV               |  |  |  |