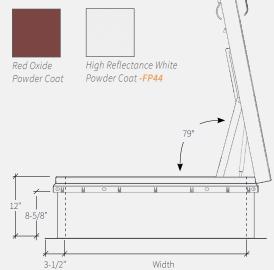

#### **MATERIAL**

- Aluminum 11 gauge, mill finish
- Steel 14 gauge galvanneal, red oxide powder coat

**COVER** Formed metal cover with liner, stiffened to withstand a live load of 40psf with a max deflection of 1/150 of the span

(2) CURB: 14GA (.079)GALV STEEL CURB COUNTERFLASH WITH EZ TABS.

3 FINISH: RED POWDER COAT

**CURB** 

(4) INSULATION: 1" POLYISO R-6 (5.6 LTTR) IN CURB,

1" POLYSTYRENE R-4 (3.8 LTTR) IN COVER.

(5) GASKET: EXTRUDED EPDM RUBBER ADHESIVE BACKED GASKET SEAL COUNTINUOUS AROUND COVER.

#### NOTES:

13 7/8"

3 1/2"

MOUNTING FLANGE

-WHEN INSTALLING ON A PITCHED ROOF UP TO 7:12, THE HINGE SIDE(LENGTH) MUST BE PARALLEL TO THE SLOPE.

- WIDTH X LENGTH DIMENSIONS ARE MEASURED INSIDE CURB TO INSIDE CURB. THE WIDTH IS HINGE TO LATCH AND LENGTH IS HINGED SIDE.