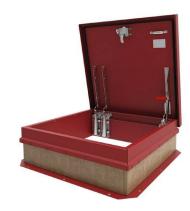

## SPECIFICATIONS:

 $\fbox{\ }$  COVER: 1/4" ALUMINUM COVER STIFFENED TO WITHSTAND A LIVE LOAD OF 40PSF WITH A MAX DEFLECTION OF 1/150 OF THE SPAN

- (2) LINER: 18 GA ALUM
- (3) CURB AND COUNTERFLASH W/ EZ TAB: 3/16" GA GALV STEEL
- 4 FINISH: RED OXIDE POWDER COAT
- (5) SPRING/HINGE ASSEMBLY: ZINC PLATED STEEL TAMPER-PROOF HINGE CONTAINED WITHIN SPRING/HINGE ASSEMBLY. TELESCOPIC TUBES CONTAIN COIL STEEL COMPRESSION SPRINGS FOR LIFT ASSISTANCE
- (6) HOLD OPEN ARM: LOCKS COVER IN FULLY OPEN POSITION ZINC PLATED STEEL WITH RED VINYL GRIP HANDLE PULL RELEASE
- (7) LATCH: SINGLE POINT LATCH SLAM LATCH HOLDS COVER CLOSED AGAINST 20 PSF WIND UPLIFT. INTERNAL AND EXTERNAL TURN HANDLES WITH PADLOCK HASPS

 $\langle 8 \rangle$  INSULATION:

1" POLYSTYRENE (R4) IN COVER, AND 1" POLYISO (R6) IN CURB

GASKET: ADHESIVE BACKED EPDM RUBBER EXTRUSION

10 SIZING: WIDTH X LENGTH DIMENSIONS ARE MEASURED INSIDE CURB TO INSIDE CURB WHERE THE WIDTH IS HINGE TO LATCH AND LENGTH IS HINGED SIDE WITH SPRINGS