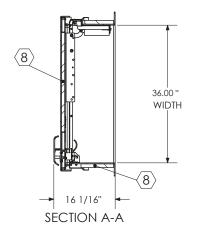

 $\langle 8 \rangle$  INSULATION:

1" POLYSTYRENE (R4) IN COVER, AND 1" POLYISO (R6) IN CURB

GASKET: ADHESIVE BACKED EPDM RUBBER EXTRUSION

10 SIZING: WIDTH X LENGTH DIMENSIONS ARE MEASURED INSIDE CURB TO INSIDE CURB WHERE THE WIDTH IS HINGE TO LATCH AND LENGTH IS HINGED SIDE WITH SPRINGS

 ROOF HATCH SIZE
 36
 "(WIDTH) x
 30
 "(LENGTH)

 CLEAR OPENING
 25,90 "(WIDTH) x
 29,50 "(LENGTH)

 ROUGH OPENING
 36
 "(WIDTH) x
 30
 "(LENGTH)

TURN HANDLES WITH PADLOCK HASPS
PROPRIETARY AND CONFIDENTIAL THE INFORMATION CONTAINED IN THIS DRAWING IS THE SOLE PROPERTY OF BABCOCK-DAVIS, ANY REPRODUCTION IN PART OR AS A WHOLE WITHOUT THE WRITTEN PERMISSION OF BABCOCK-DAVIS IS PROHIBITED.