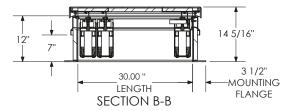

 $\langle 8 \rangle$  INSULATION:

1" POLYSTYRENE (R4) IN COVER, AND 1" POLYISO (R6) IN CURB

GASKET: ADHESIVE BACKED EPDM RUBBER EXTRUSION

10 SIZING: WIDTH X LENGTH DIMENSIONS ARE MEASURED INSIDE CURB TO INSIDE CURB WHERE THE WIDTH IS HINGE TO LATCH AND LENGTH IS HINGED SIDE WITH SPRINGS

 ROOF HATCH SIZE
 36
 "(WIDTH) x
 30
 "(LENGTH)

 CLEAR OPENING
 25,90 "(WIDTH) x
 29,50 "(LENGTH)

 ROUGH OPENING
 36
 "(WIDTH) x
 30
 "(LENGTH)

TURN HANDLES WITH PADLOCK HASPS
PROPRIETARY AND CONFIDENTIAL THE INFORMATION CONTAINED IN THIS DRAWING IS THE SOLE PROPERTY OF BABCOCK-DAVIS, ANY REPRODUCTION IN PART OR AS A WHOLE WITHOUT THE WRITTEN PERMISSION OF BABCOCK-DAVIS IS PROHIBITED.