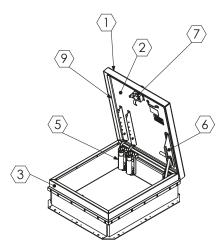

## SPECIFICATIONS:

 $\fbox{\ }$  COVER: 1/4" ALUMINUM COVER STIFFENED TO WITHSTAND A LIVE LOAD OF 40PSF WITH A MAX DEFLECTION OF 1/150 OF THE SPAN

- (2) LINER: 18 GA ALUM
- (3) CURB AND COUNTERFLASH W/ EZ TAB: 3/16" GA GALV STEEL
- 4 FINISH: RED OXIDE POWDER COAT
- (5) SPRING/HINGE ASSEMBLY: ZINC PLATED STEEL TAMPER-PROOF HINGE CONTAINED WITHIN SPRING/HINGE ASSEMBLY. TELESCOPIC TUBES CONTAIN COIL STEEL COMPRESSION SPRINGS FOR LIFT ASSISTANCE
- (6) HOLD OPEN ARM: LOCKS COVER IN FULLY OPEN POSITION ZINC PLATED STEEL WITH RED VINYL GRIP HANDLE PULL RELEASE
- (7) LATCH: SINGLE POINT LATCH SLAM LATCH HOLDS COVER CLOSED AGAINST 20 PSF WIND UPLIFT. INTERNAL AND EXTERNAL TURN HANDLES WITH PADLOCK HASPS

 $\langle 8 \rangle$  INSULATION:

1" POLYSTYRENE (R4) IN COVER, AND 1" POLYISO (R6) IN CURB

GASKET: ADHESIVE BACKED EPDM RUBBER EXTRUSION

10 SIZING: WIDTH X LENGTH DIMENSIONS ARE MEASURED INSIDE CURB TO INSIDE CURB WHERE THE WIDTH IS HINGE TO LATCH AND LENGTH IS HINGED SIDE WITH SPRINGS