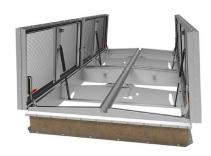

**ALUMINUM QUAD DOOR** LIGHTMAX™ SMOKE VENT, ROOFTOP **CLOSE WITH ELECTRICAL OPENING MECHANISM** 

> **CATEGORY: SMOKE VENTS** SKU: BSVLA-Q1R

**TOLL FREE PHONE:** 1-800-431-8651

info@bestroofhatches.com

1-888-828-6021