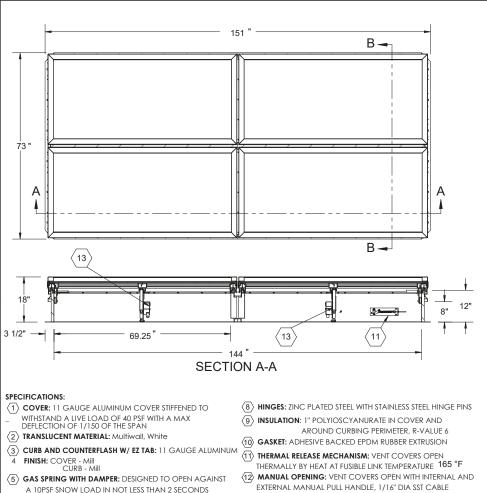

www.BestRoofHatches.com

EXTERNAL MANUAL PULL HANDLE, 1/16" DIA SST CABLE

(13) ELECTRICAL RELEASE: VENT COVERS OPEN ELECTRICALLY WHEN ENERGIZED WITH 24VAC/DC O LOW HIGH

(14) BURGLAR BARS: None

SMOKE VENT SIZE 66 "(WIDTH) x 144 "(LENGTH)

TO HOLD COVERS CLOSED AGAINST 90 PSF PSF WIND UPLIFT ZINC PLATED STEEL LATCH STRIKERS ON COVERS