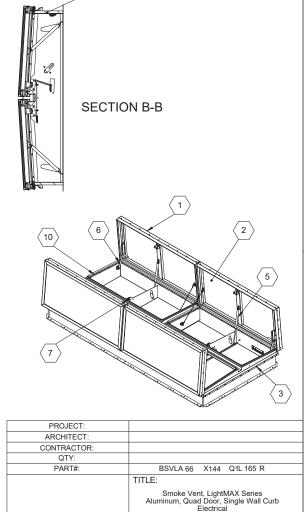

NAME DATE SIZE DWG. NO.

WEIGHT: VARIES

SGS 11/23/11 A

IMT 11/23/11

BSVLA X Q1 R

2

6 HOLD OPEN ARM: LOCK COVER IN FULLY OPEN POSITION -

(7) LATCH: ZINC PLATED ROTARY LATCH ASSEMBLY DESIGNED

TO HOLD COVERS CLOSED AGAINST 90 PSF PSF WIND UPLIFT ZINC PLATED STEEL LATCH STRIKERS ON COVERS