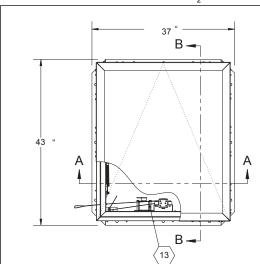

## **ALUMINUM COVER & GALVANIZED** STEEL SINGLE DOOR LIGHTMAX<sup>™</sup> **SMOKE VENT, ROOFTOP CLOSE WITH ELECTRICAL OPENING MECHANISM**

**CATEGORY:** SMOKE VENTS SKU: BSVLB-S1R







**TOLL FREE PHONE:** 1-800-431-8651

EMAIL: info@bestroofhatches.com

FAX: 1-888-828-6021





## SECTION A-A

## SPECIFICATIONS:

Α

R

- (1) COVER: ALUMINUM EXTRUSION WITH 11GA ALUM RETAINER TO WITHSTAND A LIVE LOAD OF 40 PSF WITH A MAX
- DEFLECTION OF 1/150 OF THE SPAN 2 TRANSLUCENT MATERIAL: POLYCARBONATE MULTI-WALL WHITE
- 3 CURB AND COUNTERFLASH W/ EZ TAB: 14 GAUGE GALVANEAL
- 4 FINISH: COVER- MILL CURB- PWD COAT PAINT, HIGH REFLECTANCE WHITE
- (5) GAS SPRING WITH DAMPER: DESIGNED TO OPEN AGAINST A 10PSF SNOW LOAD IN NOT LESS THAN 2 SECONDS
- 6 HOLD OPEN ARM: LOCK COVER IN FULLY OPEN POSITION -ZINC PLATED STEEL
- (7) LATCH: ZINC PLATED ROTARY LATCH ASSEMBLY DESIGNED TO HOLD COVERS CLOSED AGAINST 30 PSF WIND UPLIFT

ZINC PLATED STEEL LATCH STRIKERS ON COVERS PROTECTIVE PLATED STEEL LATCH STRIKERS ON COVERS WRITEN PERMISSION OF BARCOCK-DAVIS FROMINED.

2

AROUND CURB PERIMET