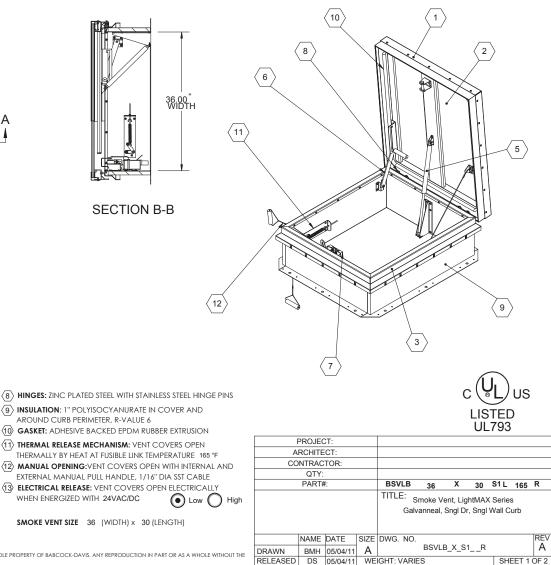

## SPECIFICATIONS:

Α

R

- (1) COVER: ALUMINUM EXTRUSION WITH 11GA ALUM RETAINER TO WITHSTAND A LIVE LOAD OF 40 PSF WITH A MAX
- DEFLECTION OF 1/150 OF THE SPAN 2 TRANSLUCENT MATERIAL: POLYCARBONATE MULTI-WALL WHITE
- 3 CURB AND COUNTERFLASH W/ EZ TAB: 14 GAUGE GALVANEAL
- 4 FINISH: COVER- MILL CURB- PWD COAT PAINT, HIGH REFLECTANCE WHITE
- (5) GAS SPRING WITH DAMPER: DESIGNED TO OPEN AGAINST A 10PSF SNOW LOAD IN NOT LESS THAN 2 SECONDS
- 6 HOLD OPEN ARM: LOCK COVER IN FULLY OPEN POSITION -ZINC PLATED STEEL
- (7) LATCH: ZINC PLATED ROTARY LATCH ASSEMBLY DESIGNED TO HOLD COVERS CLOSED AGAINST 30 PSF WIND UPLIFT

ZINC PLATED STEEL LATCH STRIKERS ON COVERS PROTECTIVE PLATED STEEL LATCH STRIKERS ON COVERS WRITEN PERMISSION OF BARCOCK-DAVIS FROMINED.

2

AROUND CURB PERIMETER, R-VALUE 6

WHEN ENERGIZED WITH 24VAC/DC

1

В

А