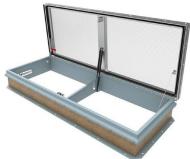

## **ALUMINUM COVER & GALVANIZED** STEEL SINGLE DOOR LIGHTMAX<sup>™</sup> **SMOKE VENT, ROOFTOP CLOSE WITH ELECTRICAL OPENING MECHANISM**

**CATEGORY:** SMOKE VENTS SKU: BSVLB-S1R

**TOLL FREE PHONE:** 1-800-431-8651

## SPECIFICATIONS:

Α

R

- (1) COVER: ALUMINUM EXTRUSION WITH 11GA ALUM RETAINER TO WITHSTAND A LIVE LOAD OF 40 PSF WITH A MAX
- DEFLECTION OF 1/150 OF THE SPAN 2 TRANSLUCENT MATERIAL: POLYCARBONATE MULTI-WALL WHITE
- 3 CURB AND COUNTERFLASH W/ EZ TAB: 14 GAUGE GALVANEAL
- 4 FINISH: COVER- MILL CURB- PWD COAT PAINT, HIGH REFLECTANCE WHITE
- (5) GAS SPRING WITH DAMPER: DESIGNED TO OPEN AGAINST A 10PSF SNOW LOAD IN NOT LESS THAN 2 SECONDS
- 6 HOLD OPEN ARM: LOCK COVER IN FULLY OPEN POSITION -ZINC PLATED STEEL
- (7) LATCH: ZINC PLATED ROTARY LATCH ASSEMBLY DESIGNED TO HOLD COVERS CLOSED AGAINST 30 PSF WIND UPLIFT