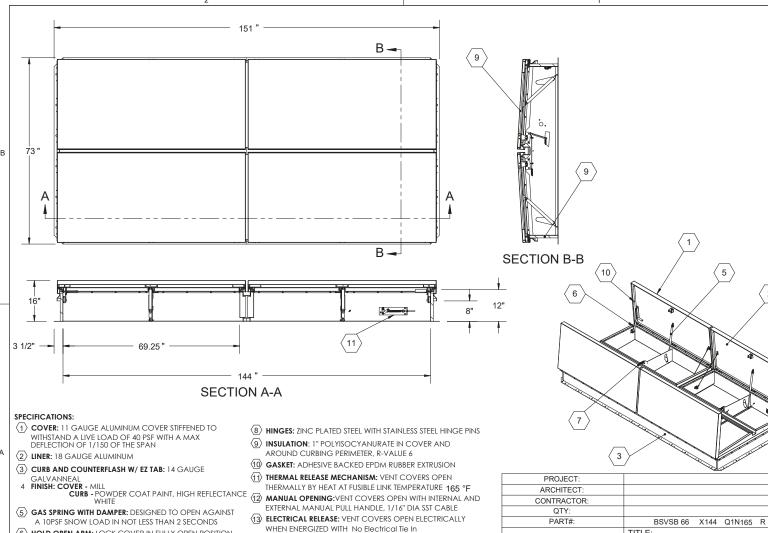

www.BestRoofHatches.com

SMOKE VENT SIZE 66 "(WIDTH) x 144 "(LENGTH)

BSVSB 66 X144 Q1N165 R TITLE: Smoke Vent, SmokEscape Series Galvanneal, Quad Door, Single Wall Curb, Non-Electrical NAME DATE SIZE DWG. NO. BSVSB X Q1N R Α SGS 11/23/11 IMT 11/23/11 WEIGHT: VARIES LBS SHEET 1 OF 2

4 BURGLAR BARS: NONE

2

(6) HOLD OPEN ARM: LOCK COVER IN FULLY OPEN POSITION -

(7) LATCH: ZINC PLATED ROTARY LATCH ASSEMBLY DESIGNED

TO HOLD COVERS CLOSED AGAINST 90 PSF PSF WIND UPLIFT ZINC PLATED STEEL LATCH STRIKERS ON COVERS

ZINC PLATED STEEL