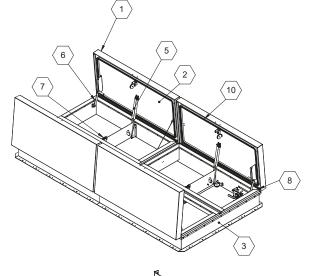

www.BestRoofHatches.com

B — 155" — 9 9 66.00"

- (1) COVER: 14 GAUGE GALVANNEAL COVER STIFFENED TO WITHSTAND A LIVE LOAD OF 40 PSF WITH A MAX DEFLECTION OF 1/150 OF THE SPAN
- 2 LINER: 14 GAUGE GALVANNEAL
- 3 CURB AND COUNTERFLASH W/ EZ TAB:
- DBL WALL CURB, 14 GAUGE GALVANNEAL
- 4 FINISH: COVER -
- POWDER COAT, HIGH REFLECTANCE WHITE, BLACK INTERIOR CURB POWDER COAT, BLACK
- (5) GAS SPRING WITH DAMPER: DESIGNED TO OPEN AGAINST A 10PSF SNOW LOAD IN NOT LESS THAN 2 SECONDS
- (6) HOLD OPEN ARM: LOCKS COVER IN FULLY OPEN POSITION ZINC PLATED STEEL
- ZINC PLATED STEEL

  ZINC PLATED ROTARY LATCH ASSEMBLY DESIGNED TO HOLD COVERS CLOSED AGAINST 90 PSF WIND UPLIFT ZINC PLATED STEEL LATCH STRIKERS ON COVERS

- 8 HINGES: 304 STAINLESS STEEL BUTT HINGE WITH 1/4" PIN
- (9) INSULATION: MINERAL WOOL W/ SOUND MAT, R-VALUE 10
- (1) GASKETS: ADHESIVE BACKED EPDM RUBBER EXTRUSION ON CURB AND COVER
- (1) THERMAL RELEASE MECHANISM: VENT COVERS OPEN THERMALLY BY HEAT AT FUSIBLE LINK TEMPERATURE 165 °F 12 MANUAL OPERATION:

12 MANUAL OPERATION:
VENT COVERS OPEN WITH EXTERNAL MANUAL PULL HANDLE, 1/16"
DIA SST CABLE AND VENT COVERS OPEN AND CLOSE WITH MANUAL
WINCH, 100FT 1/8" DIA CABLE

13 ELECTRICAL RELEASE:

VENT COVERS OPEN ELECTRICALLY WHEN ENERGIZED WITH 24VAC/DC REQUIRES RESET AT ROOF LEVEL

4 BURGLAR BARS: NONE

15 SOUND RATING: STC48 PER ASTME90, OITC 36 PER ASTME1332

SMOKE VENT SIZE 66"(WIDTH) x 144"(LENGTH)

PROPRIETARY AND CONFIDENTIAL: THE INFORMATION CONTAINED IN THIS DRAWING IS THE SOLE PROPERTY OF BABCOCK-DAVIS. ANY REPRODUCTION IN PART OR AS A WHOLE WITHOUT THE WRITTEN PERMISSION OF BABCOCK-DAVIS IS PROHIBITED.