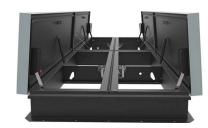

GALVANIZED STEEL QUAD DOOR ACOUSTICMAX™ 48 SMOKE VENT, MANUAL WINCH WITH ELECTRICAL OPENING MECHANISM

CATEGORY: SMOKE VENTS

SKU: BSVX-Q2W

**TOLL FREE PHONE:** 1-800-431-8651

info@bestroofhatches.com

1-888-828-6021

4 BURGLAR BARS: NONE

15 SOUND RATING: STC48 PER ASTME90, OITC 36 PER ASTME1332

SMOKE VENT SIZE 66"(WIDTH) x 144"(LENGTH)

PROPRIETARY AND CONFIDENTIAL: THE INFORMATION CONTAINED IN THIS DRAWING IS THE SOLE PROPERTY OF BABCOCK-DAVIS. ANY REPRODUCTION IN PART OR AS A WHOLE WITHOUT THE WRITTEN PERMISSION OF BABCOCK-DAVIS IS PROHIBITED.