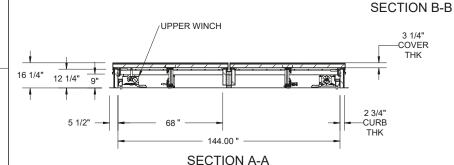

12 MANUAL OPERATION:
VENT COVERS OPEN WITH EXTERNAL MANUAL PULL HANDLE, 1/16"
DIA SST CABLE AND VENT COVERS OPEN AND CLOSE WITH MANUAL
WINCH, 100FT 1/8" DIA CABLE

13 ELECTRICAL RELEASE:

VENT COVERS OPEN ELECTRICALLY WHEN ENERGIZED WITH 24VAC/DC REQUIRES RESET AT ROOF LEVEL

4 BURGLAR BARS: NONE

15 SOUND RATING: STC48 PER ASTME90, OITC 36 PER ASTME1332

SMOKE VENT SIZE 66"(WIDTH) x 144"(LENGTH)

PROPRIETARY AND CONFIDENTIAL: THE INFORMATION CONTAINED IN THIS DRAWING IS THE SOLE PROPERTY OF BABCOCK-DAVIS. ANY REPRODUCTION IN PART OR AS A WHOLE WITHOUT THE WRITTEN PERMISSION OF BABCOCK-DAVIS IS PROHIBITED.