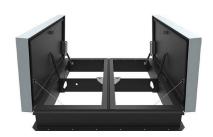

**GALVANIZED STEEL DOUBLE DOOR** ACOUSTICMAX™ 50 SMOKE VENT, **ROOFTOP CLOSE WITH ELECTRICAL OPENING MECHANISM** 

> **CATEGORY: SMOKE VENTS** SKU: BSVY-D2R

**TOLL FREE PHONE:** 1-800-431-8651

info@bestroofhatches.com

## SPECIFICATIONS:

- 1 COVER: 14 GAUGE GALVANNEAL COVER STIFFENED TO WITHSTAND A LIVE LOAD OF 40 PSF WITH A MAX DEFLECTION OF 1/150 OF THE SPAN
- (2) LINER: 14 GAUGE GALVANNEAL
- (3) CURB AND COUNTERFLASH W/ EZ TAB: DBL WALL CURB, 14 GAUGE GALVANNEAL
- 4 FINISH: COVER -

POWDER COAT, HIGH REFLECT WHITE EXTERIOR, BLACK INTERIOR **CURB - POWDER COAT, BLACK** 

- 5 GAS SPRING WITH DAMPER: DESIGNED TO OPEN AGAINST A 10PSF SNOW LOAD IN NOT LESS THAN 2 SECONDS
- 6 HOLD OPEN ARM: LOCKS COVER IN FULLY OPEN POSITION -ZINC PLATED STEEL
- (7) LATCH: ZINC PLATED ROTARY LATCH ASSEMBLY DESIGNED TO HOLD COVERS CLOSED AGAINST 90 PSF WIND UPLIFT ZINC PLATED STEEL LATCH STRIKERS ON COVERS

(8) HINGES: 304 STAINLESS STEEL BUTT HINGE WITH 1/4" PIN

CURB THK

- (9) INSULATION: MINERAL WOOL W/ SOUND MAT, R-VALUE 14
- (10) GASKETS: ADHESIVE BACKED EPDM RUBBER EXTRUSION ON CURB AND COVER
- 11) THERMAL RELEASE MECHANISM: VENT COVERS OPEN THERMALLY BY HEAT AT FUSIBLE LINK TEMPERATURE 165 °F

VENT COVERS OPEN WITH INTERNAL AND EXTERNAL MANUAL PULL HANDLES, 1/16" DIA SST CABLE, CLOSE VENT AT ROOFTOP

13 ELECTRICAL RELEASE:

VENT COVERS OPEN ELECTRICALLY WHEN ENERGIZED WITH 24VAC/DC

4 BURGLAR BARS: NONE

15 SOUND RATING: STC50 PER ASTME90, OITC 39 PER ASTME1332

SMOKE VENT SIZE 48"(WIDTH) x 96"(LENGTH)

PROJECT: ARCHITECT CONTRACTOR: QTY: PART# BSVYG48X96D2L165R TITLE: Smoke Vent, Acoustical STC50, 48x96, Double Door, Galv Steel, Black Pwd, Wht Pwd Cvr Ext, Dbl Wall Curb REV NAME DATE SIZE DWG. NO. Α BSVYG48X96D2L165R ELW 4/15/14