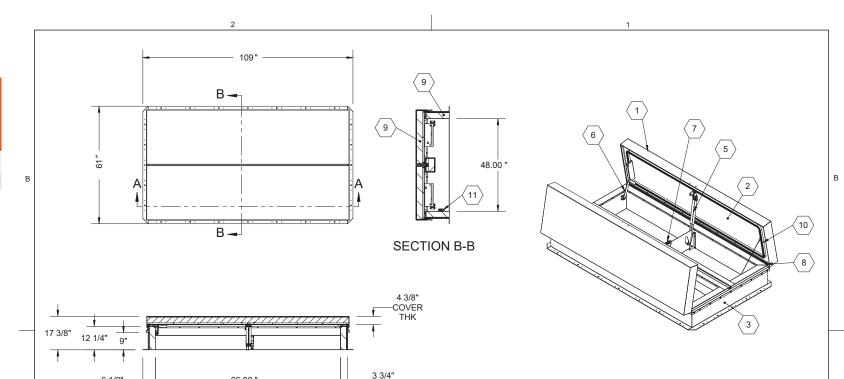

## SPECIFICATIONS:

- 1 COVER: 14 GAUGE GALVANNEAL COVER STIFFENED TO WITHSTAND A LIVE LOAD OF 40 PSF WITH A MAX DEFLECTION OF 1/150 OF THE SPAN
- (2) LINER: 14 GAUGE GALVANNEAL
- (3) CURB AND COUNTERFLASH W/ EZ TAB: DBL WALL CURB, 14 GAUGE GALVANNEAL
- 4 FINISH: COVER -

POWDER COAT, HIGH REFLECT WHITE EXTERIOR, BLACK INTERIOR **CURB - POWDER COAT, BLACK** 

- 5 GAS SPRING WITH DAMPER: DESIGNED TO OPEN AGAINST A 10PSF SNOW LOAD IN NOT LESS THAN 2 SECONDS
- 6 HOLD OPEN ARM: LOCKS COVER IN FULLY OPEN POSITION -ZINC PLATED STEEL
- (7) LATCH: ZINC PLATED ROTARY LATCH ASSEMBLY DESIGNED TO HOLD COVERS CLOSED AGAINST 90 PSF WIND UPLIFT ZINC PLATED STEEL LATCH STRIKERS ON COVERS

(8) HINGES: 304 STAINLESS STEEL BUTT HINGE WITH 1/4" PIN

CURB THK

- (9) INSULATION: MINERAL WOOL W/ SOUND MAT, R-VALUE 14
- (10) GASKETS: ADHESIVE BACKED EPDM RUBBER EXTRUSION ON CURB AND COVER
- 11) THERMAL RELEASE MECHANISM: VENT COVERS OPEN THERMALLY BY HEAT AT FUSIBLE LINK TEMPERATURE 165 °F

VENT COVERS OPEN WITH INTERNAL AND EXTERNAL MANUAL PULL HANDLES, 1/16" DIA SST CABLE, CLOSE VENT AT ROOFTOP

13 ELECTRICAL RELEASE:

VENT COVERS OPEN ELECTRICALLY WHEN ENERGIZED WITH 24VAC/DC

4 BURGLAR BARS: NONE

15 SOUND RATING: STC50 PER ASTME90, OITC 39 PER ASTME1332

SMOKE VENT SIZE 48"(WIDTH) x 96"(LENGTH)

PROJECT: ARCHITECT CONTRACTOR: QTY: PART# BSVYG48X96D2L165R TITLE: Smoke Vent, Acoustical STC50, 48x96, Double Door, Galv Steel, Black Pwd, Wht Pwd Cvr Ext, Dbl Wall Curb REV NAME DATE SIZE DWG. NO. Α BSVYG48X96D2L165R ELW 4/15/14

96.00

**SECTION A-A**