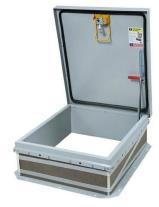

## WHITE GALVANIZED STEEL PERSONNEL II ROOF HATCH

CATEGORY: GALVANIZED STEEL

SKU: BW

В

SPECIFICATIONS:

3 FINISH: RED POWDER COAT

COUNTINUOUS AROUND COVER.

COUNTERBALANCED LIFT ASSISTANCE.

(1) COVER: 14GA (.079) GALV STEEL, STIFFENED TO WITHSTAND A LIVE LOAD OF

1" POLYSTYRENE R-4 (3.8 LTTR)IN COVER.

CURB: 14GA (.079)GALV STEEL CURB COUNTERFLASH WITH EZ TABS.

5 GASKET: EXTRUDED EPDM RUBBER ADHESIVE BACKED GASKET SEAL

SPRING: GAS SPRING WITH DAMPER FOR SMOOTH, CONTROLLED,

40PSF WITH A MAX DEFLECTION OF 1/150 OF THE SPAN.

INSULATION: 1" POLYISO R-6 (5.6 LTTR)IN CURB,

А

**EMAIL:** info@bestroofhatches.com

2

CONTRADECTION OF DATACEL
CONTRADECTION OF DATACEL
CONTRADECTION
CON