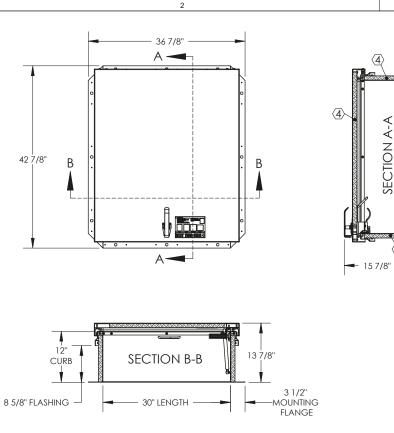

(1) COVER: 14GA (.079) GALV STEEL, STIFFENED TO WITHSTAND A LIVE LOAD OF

1" POLYSTYRENE R-4 (3.8 LTTR)IN COVER.

CURB: 14GA (.079)GALV STEEL CURB COUNTERFLASH WITH EZ TABS.

5 GASKET: EXTRUDED EPDM RUBBER ADHESIVE BACKED GASKET SEAL

SPRING: GAS SPRING WITH DAMPER FOR SMOOTH, CONTROLLED,

40PSF WITH A MAX DEFLECTION OF 1/150 OF THE SPAN.

INSULATION: 1" POLYISO R-6 (5.6 LTTR)IN CURB,

А

**EMAIL:** info@bestroofhatches.com

2

CONTRADECTION OF DATACEL
CONTRADECTION OF DATACEL
CONTRADECTION
CON