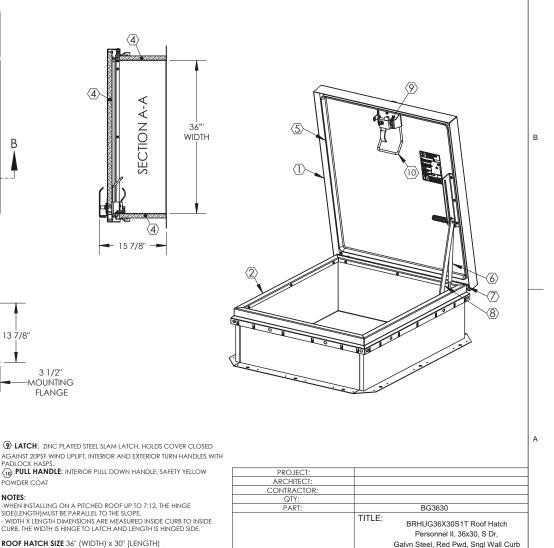

## WHITE GALVANIZED STEEL PERSONNEL II ROOF HATCH

CATEGORY: GALVANIZED STEEL

SKU: BW

В

SPECIFICATIONS:

3 FINISH: RED POWDER COAT

COUNTINUOUS AROUND COVER.

COUNTERBALANCED LIFT ASSISTANCE.

(1) COVER: 14GA (.079) GALV STEEL, STIFFENED TO WITHSTAND A LIVE LOAD OF

1" POLYSTYRENE R-4 (3.8 LTTR)IN COVER.

CURB: 14GA (.079)GALV STEEL CURB COUNTERFLASH WITH EZ TABS.

5 GASKET: EXTRUDED EPDM RUBBER ADHESIVE BACKED GASKET SEAL

SPRING: GAS SPRING WITH DAMPER FOR SMOOTH, CONTROLLED,

40PSF WITH A MAX DEFLECTION OF 1/150 OF THE SPAN.

INSULATION: 1" POLYISO R-6 (5.6 LTTR)IN CURB,

А

**EMAIL:** info@bestroofhatches.com

2

CONTRADECTION OF DATACEL
CONTRADECTION OF DATACEL
CONTRADECTION
CON