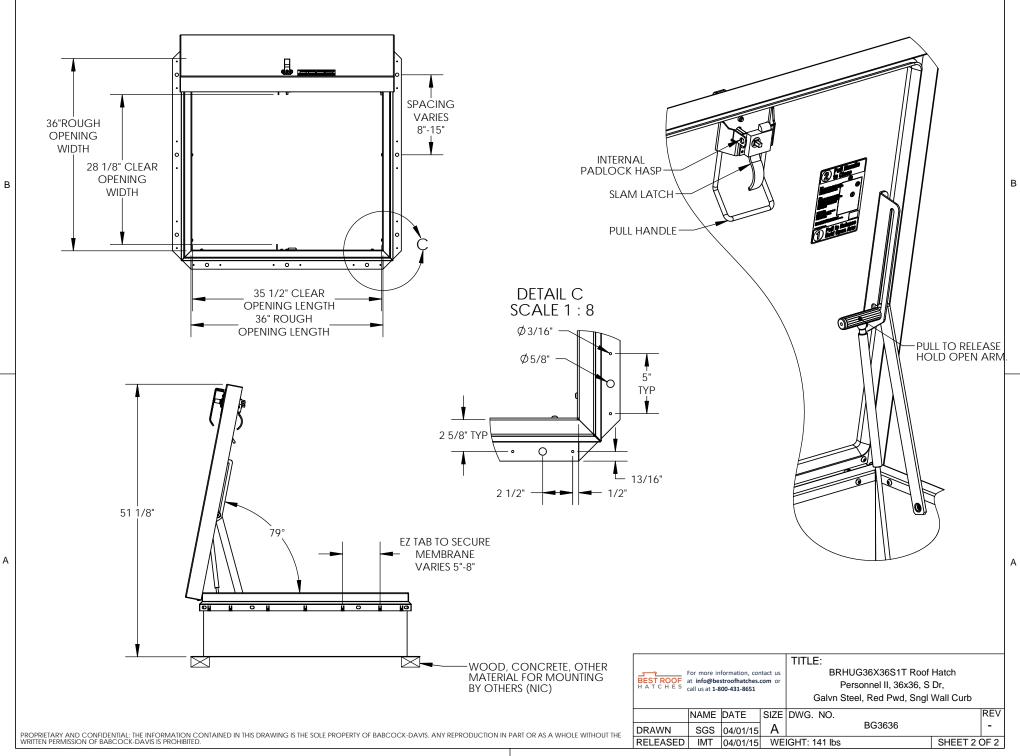

#### NOTES:

- -WHEN INSTALLING ON A PITCHED ROOF UP TO 7:12, THE HINGE SIDE(LENGTH) MUST BE PARALLEL TO THE SLOPE.
- WIDTH X LENGTH DIMENSIONS ARE MEASURED INSIDE CURB TO INSIDE CURB. THE WIDTH IS HINGE TO LATCH AND LENGTH IS HINGED SIDE.

ROOF HATCH SIZE 36" (WIDTH) x 36" (LENGTH)

| CLEAR OPENING 28 1/8"(WIDTH) x 35 1/2" (LENGTH) |
|-------------------------------------------------|
| ROUGH OPENING 36" (WIDTH) x 36" (LENGTH)        |
|                                                 |