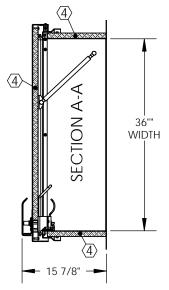

#### **FINISHES**

2B Matte Red Oxide Stainless Steel

Powder Coat

High Reflectance White Powder Coat

13 7/8" **SECTION B-B CURB** 3 1/2" 8 5/8" FLASHING MOUNTING 36" LENGTH FLANGE

#### SPECIFICATIONS:

- 1 COVER: 14GA (.079)GALV STEEL, STIFFENED TO WITHSTAND A LIVE LOAD OF 40PSF WITH A MAX DEFLECTION OF 1/150 OF THE SPAN.
- 2 CURB: 14GA (.079)GALV STEEL CURB COUNTERFLASH WITH EZ TABS.
- 3 FINISH: RED POWDER COAT
- (4) INSULATION: 1" POLYISO R-6 (5.6 LTTR)IN CURB,
  - 1" POLYSTYRENE R-4 (3.8 LTTR)IN COVER.
- **GASKET**: EXTRUDED EPDM RUBBER ADHESIVE BACKED GASKET SEAL COUNTINUOUS AROUND COVER.
- **SPRING:** GAS SPRING WITH DAMPER FOR SMOOTH, CONTROLLED, COUNTERBALANCED LIFT ASSISTANCE.
- THINGE: PINTLE HINGE WITH STAINLESS STEEL HINGE PINS.
- **(8) HOLD OPEN ARM:** ZINC PLATED STEEL AUTOMATIC HOLD OPEN ARM LOCKS COVER IN FULLY OPEN POSITION WITH RED VINYL GRIP HANDLE PULL RELEASE.

- **(9) LATCH**: ZINC PLATED STEEL SLAM LATCH, HOLDS COVER CLOSED AGAINST 20PSF WIND UPLIFT, INTERIOR AND EXTERIOR TURN HANDLES WITH
- (10) PULL HANDLE: INTERIOR PULL DOWN HANDLE, SAFETY YELLOW POWDER COAT