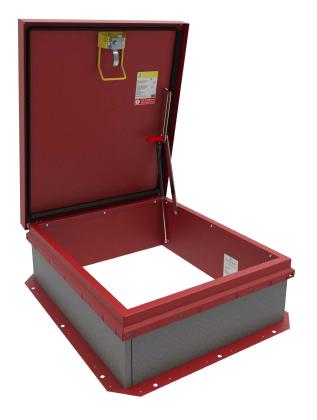

# **ROOF HATCH**

The Personnel II Roof Hatch is designed with OSHA life safety in mind and provides easy access to roof areas. Simple to install and operate, this roof hatch is OSHA Compliant, stays cooler and conserves energy.

### **FEATURES**

GAS SPRING OPERATION Designed for smooth one-handed operation that complies with OSHA safety standards, this roof hatch is easy to open and close.

**CLEAR LABELING** Color coordinated labels clearly identify safety yellow pull down handle and red hold open arm release.

RAILING-READY Safety railings install quick and easy with predrilled counterflash, designed to meet the 42" height requirement per OSHA and IBC.