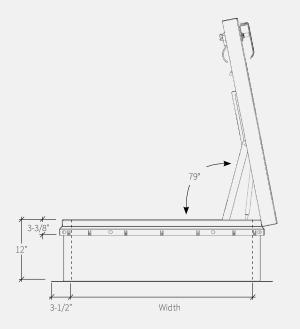

#### NOTES:

- -WHEN INSTALLING ON A PITCHED ROOF UP TO 7:12, THE HINGE SIDE(LENGTH) MUST BE PARALLEL TO THE SLOPE.
- WIDTH X LENGTH DIMENSIONS ARE MEASURED INSIDE CURB TO INSIDE CURB. THE WIDTH IS HINGE TO LATCH AND LENGTH IS HINGED SIDE.

ROOF HATCH SIZE 36" (WIDTH) x 36" (LENGTH)

| CLEAR OPENING 28 1/8"(WIDTH) x 35 1/2" (LENGTH) |
|-------------------------------------------------|
| ROUGH OPENING 36" (WIDTH) x 36" (LENGTH)        |
|                                                 |