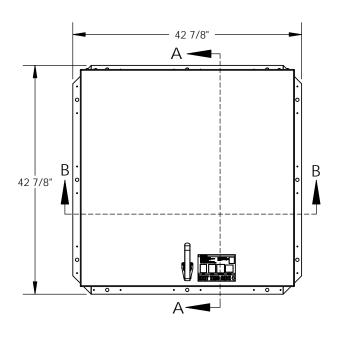

#### NOTES:

- -WHEN INSTALLING ON A PITCHED ROOF UP TO 7:12, THE HINGE SIDE(LENGTH) MUST BE PARALLEL TO THE SLOPE.
- WIDTH X LENGTH DIMENSIONS ARE MEASURED INSIDE CURB TO INSIDE CURB. THE WIDTH IS HINGE TO LATCH AND LENGTH IS HINGED SIDE.

ROOF HATCH SIZE 36" (WIDTH) x 36" (LENGTH)

| CLEAR OPENING 28 1/8"(WIDTH) x 35 1/2" (LENGTH) |
|-------------------------------------------------|
| ROUGH OPENING 36" (WIDTH) x 36" (LENGTH)        |
|                                                 |