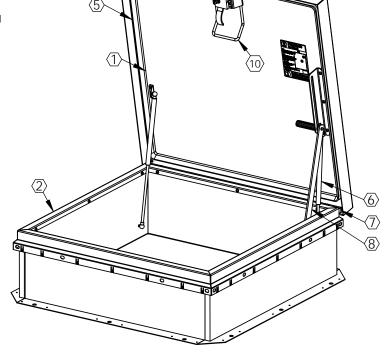

#### SPECIFICATIONS:

- 1 COVER: 14GA (.079)GALV STEEL, STIFFENED TO WITHSTAND A LIVE LOAD OF 40PSF WITH A MAX DEFLECTION OF 1/150 OF THE SPAN.
- 2 CURB: 14GA (.079)GALV STEEL CURB COUNTERFLASH WITH EZ TABS.
- 3 FINISH: RED POWDER COAT
- (4) INSULATION: 1" POLYISO R-6 (5.6 LTTR)IN CURB,
  - 1" POLYSTYRENE R-4 (3.8 LTTR)IN COVER.
- **GASKET**: EXTRUDED EPDM RUBBER ADHESIVE BACKED GASKET SEAL COUNTINUOUS AROUND COVER.
- **SPRING:** GAS SPRING WITH DAMPER FOR SMOOTH, CONTROLLED, COUNTERBALANCED LIFT ASSISTANCE.
- THINGE: PINTLE HINGE WITH STAINLESS STEEL HINGE PINS.
- **(8) HOLD OPEN ARM:** ZINC PLATED STEEL AUTOMATIC HOLD OPEN ARM LOCKS COVER IN FULLY OPEN POSITION WITH RED VINYL GRIP HANDLE PULL RELEASE.

- **(9) LATCH**: ZINC PLATED STEEL SLAM LATCH, HOLDS COVER CLOSED AGAINST 20PSF WIND UPLIFT, INTERIOR AND EXTERIOR TURN HANDLES WITH
- (10) PULL HANDLE: INTERIOR PULL DOWN HANDLE, SAFETY YELLOW POWDER COAT