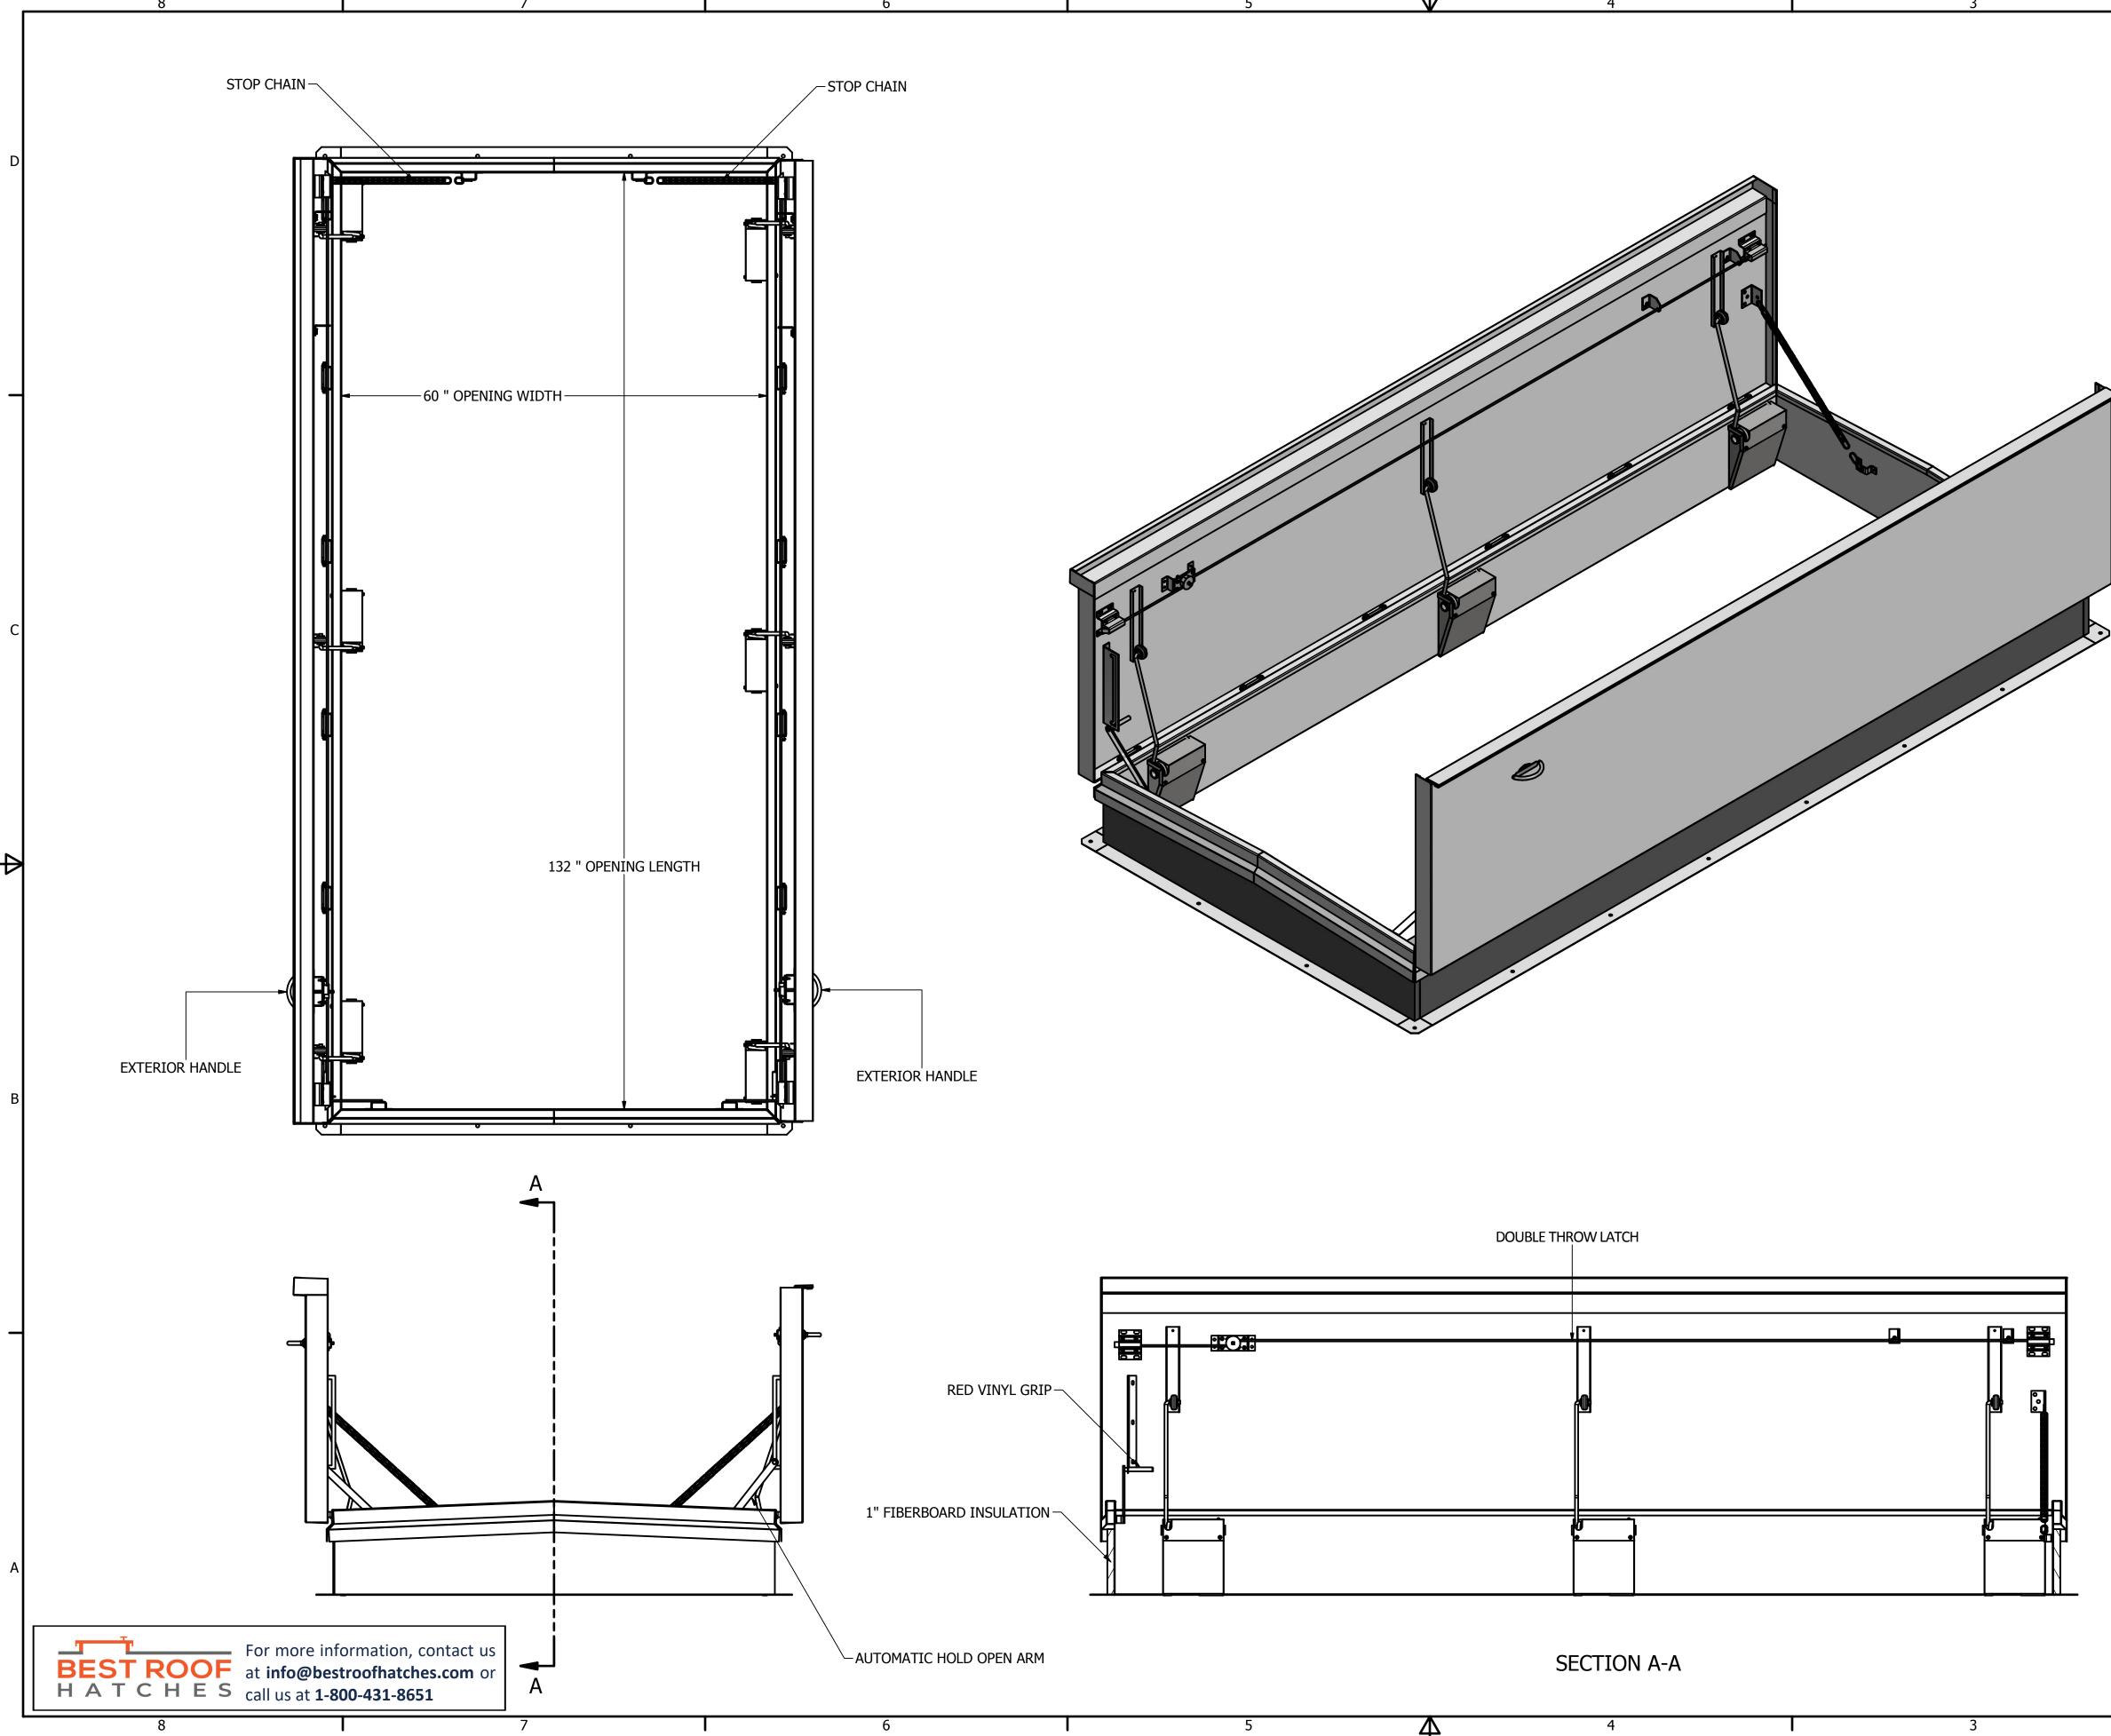

NOTES: SIZE: RB-5'0"X11'0" 1) 40psf COVER LIVE LOAD RATING 2) HATCH PAINTED WHITE 3) MATERIALS: 14ga GALVANIZED, COVER 14ga GALVANIZED, CURB 14ga GALVANIZED, COUNTER FLASHING 22ga GALVANIZED, COVER LINER

APPROVAL SIGNATURE

TITLE HELD \_\_\_\_\_

DATE OF APPROVAL \_\_\_\_\_

| DRAWN<br>CMD<br>CHECKED | 2/25/2015<br><b>R/III</b> |             | OR              | -         |     |                          |                      | ore information, contact us<br>D@bestroofhatches.com or<br>at 1-800-431-8651 |  |         |
|-------------------------|---------------------------|-------------|-----------------|-----------|-----|--------------------------|----------------------|------------------------------------------------------------------------------|--|---------|
| QA                      | TOLE<br>UNLESS            | CE<br>IFIFD | TITLE           |           |     |                          |                      |                                                                              |  |         |
| MFG<br>APPROVED         | .xxx<br>.xx               | ±<br>±      | 0.005"<br>0.01" | RB-4      | DOU | OUBLE LEAF ROOF ASSEMBLY |                      |                                                                              |  |         |
|                         | FRACT.                    | ±           | 1/16"           | SIZE<br>D |     | -                        | DWG NO<br>3501-212-9 |                                                                              |  | REV<br> |
|                         | ANGLES                    | ±<br>2      | 1°              | SCALE     |     |                          |                      | SHEET 1 OF 1<br>1                                                            |  |         |