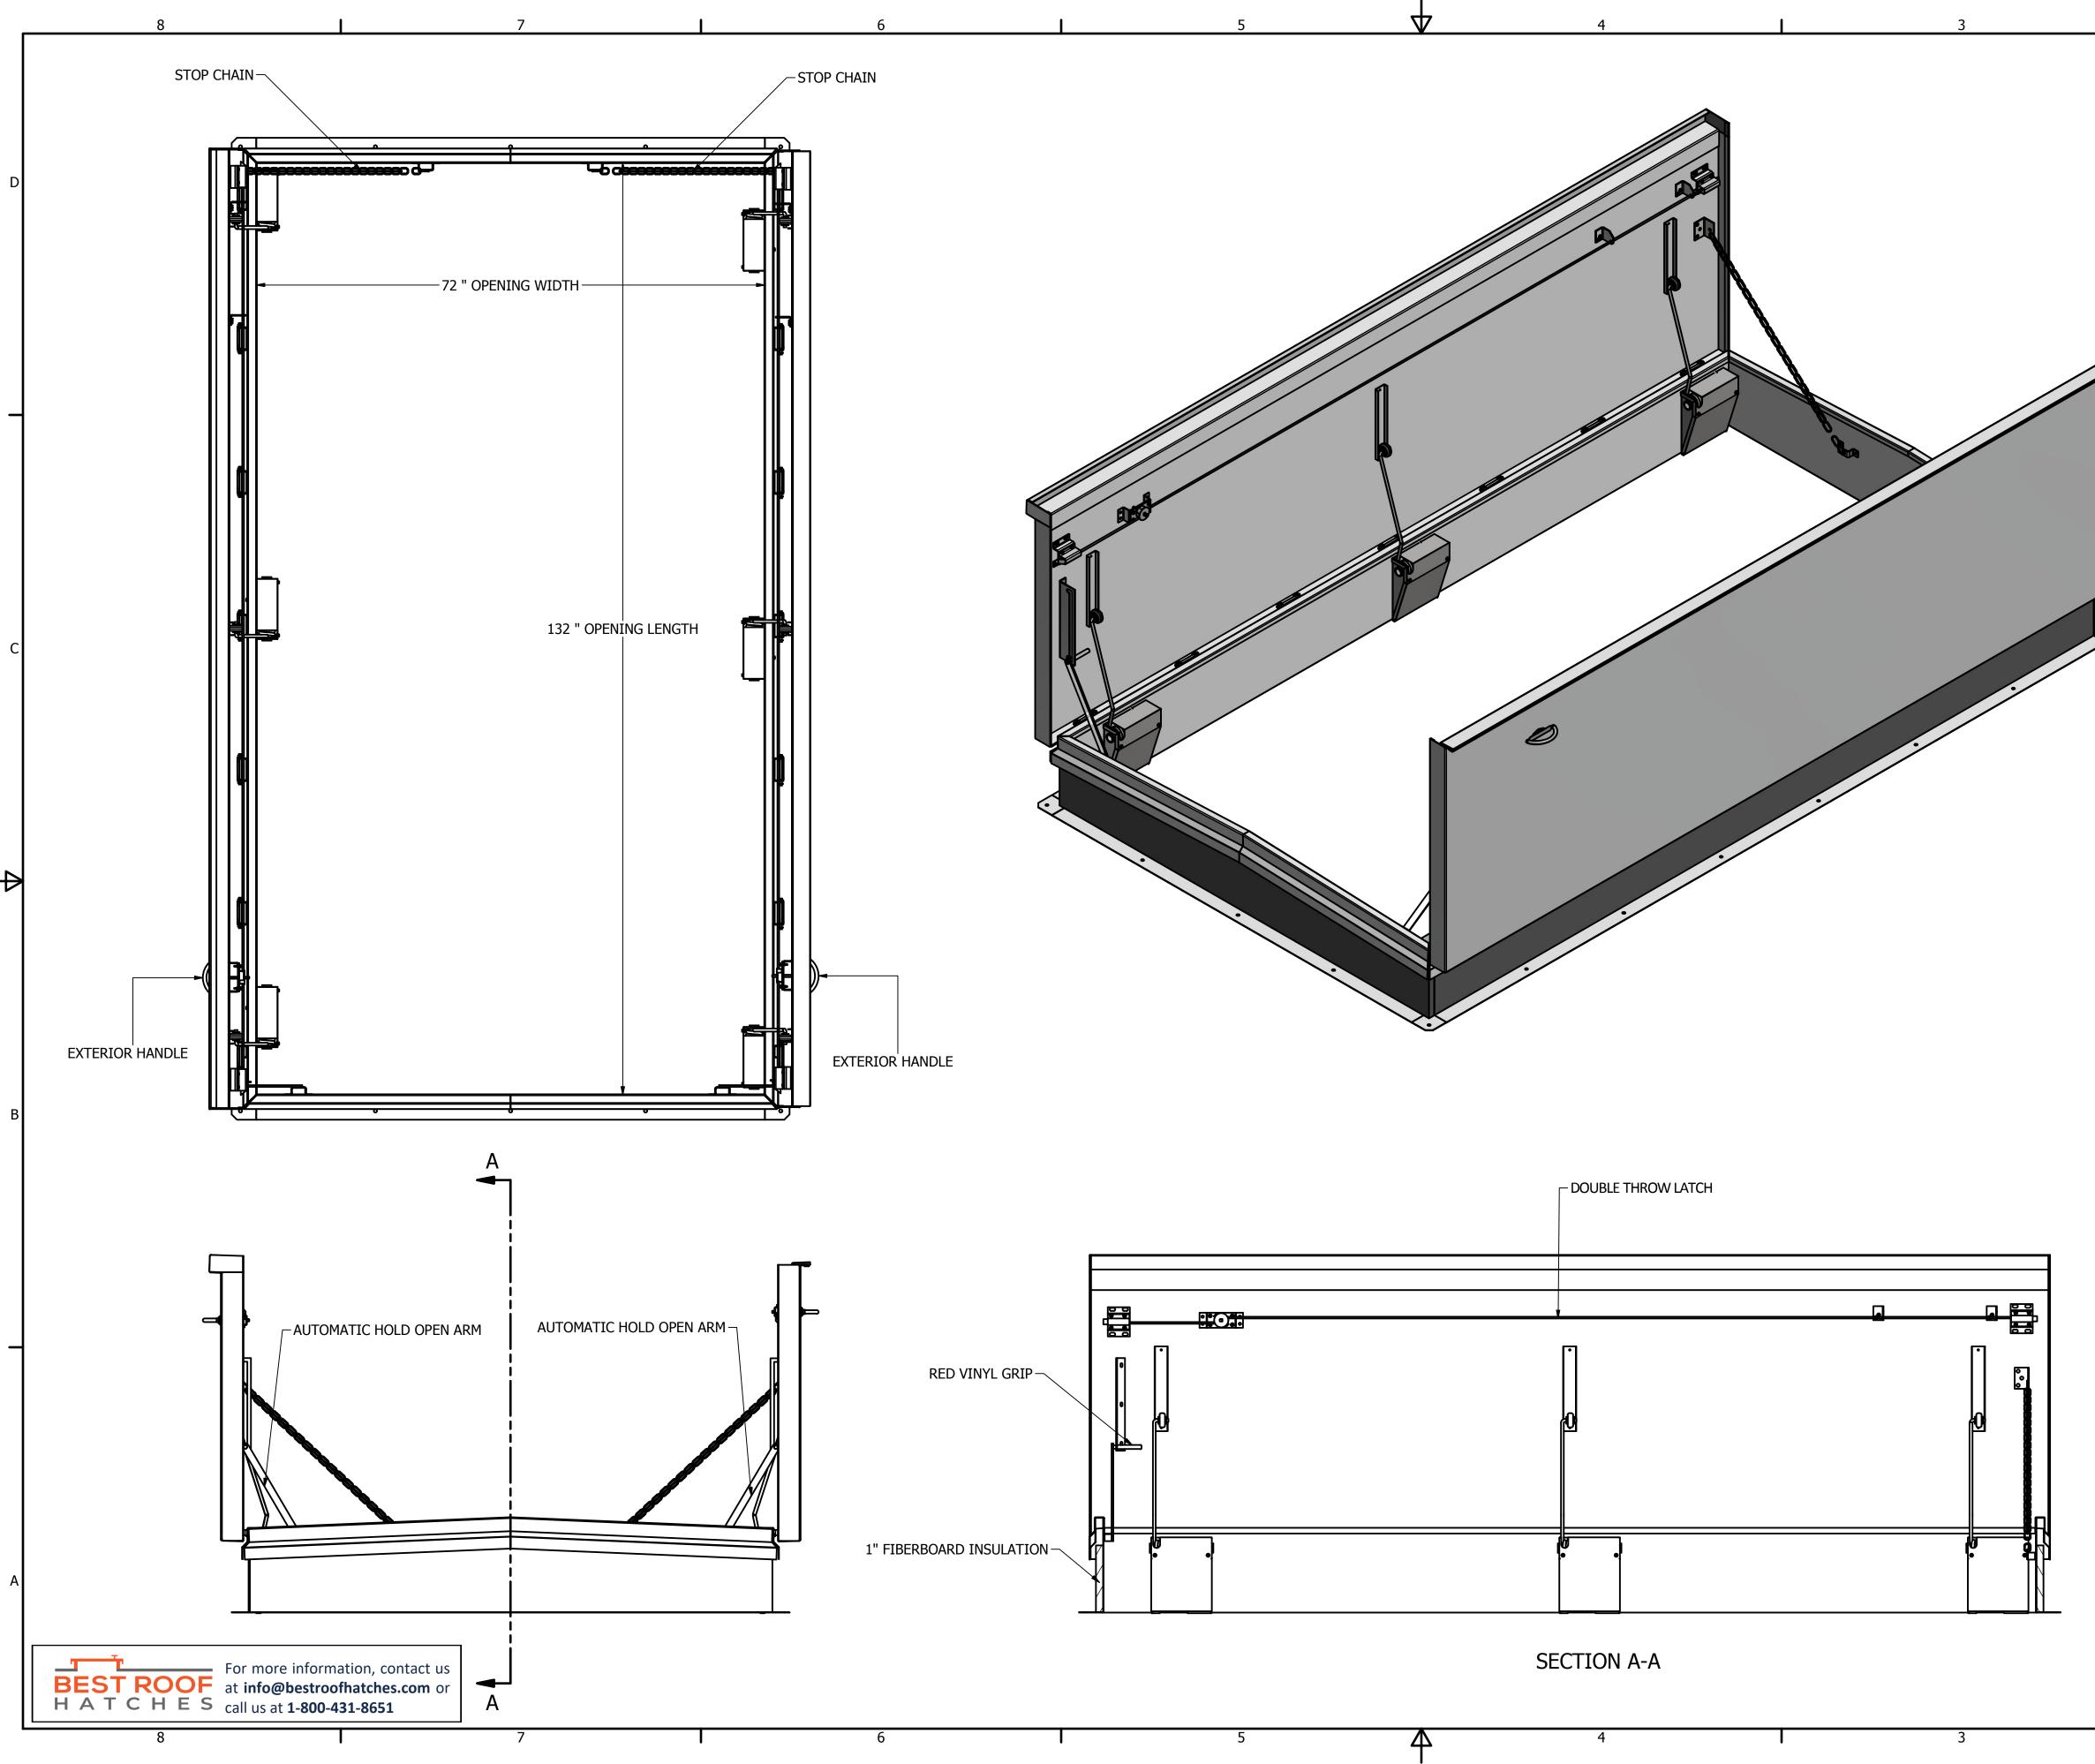

NOTES: SIZE: RC-6'0"X11'0" 1) 40psf COVER LIVE LOAD RATING 2) MILL FINISH 3) MATERIALS: .090 ALUMINUM, COVER 14ga GALVANIZED, CURB 14ga GALVANIZED, COUNTER FLASHING .063 ALUMINUM, COVER LINER