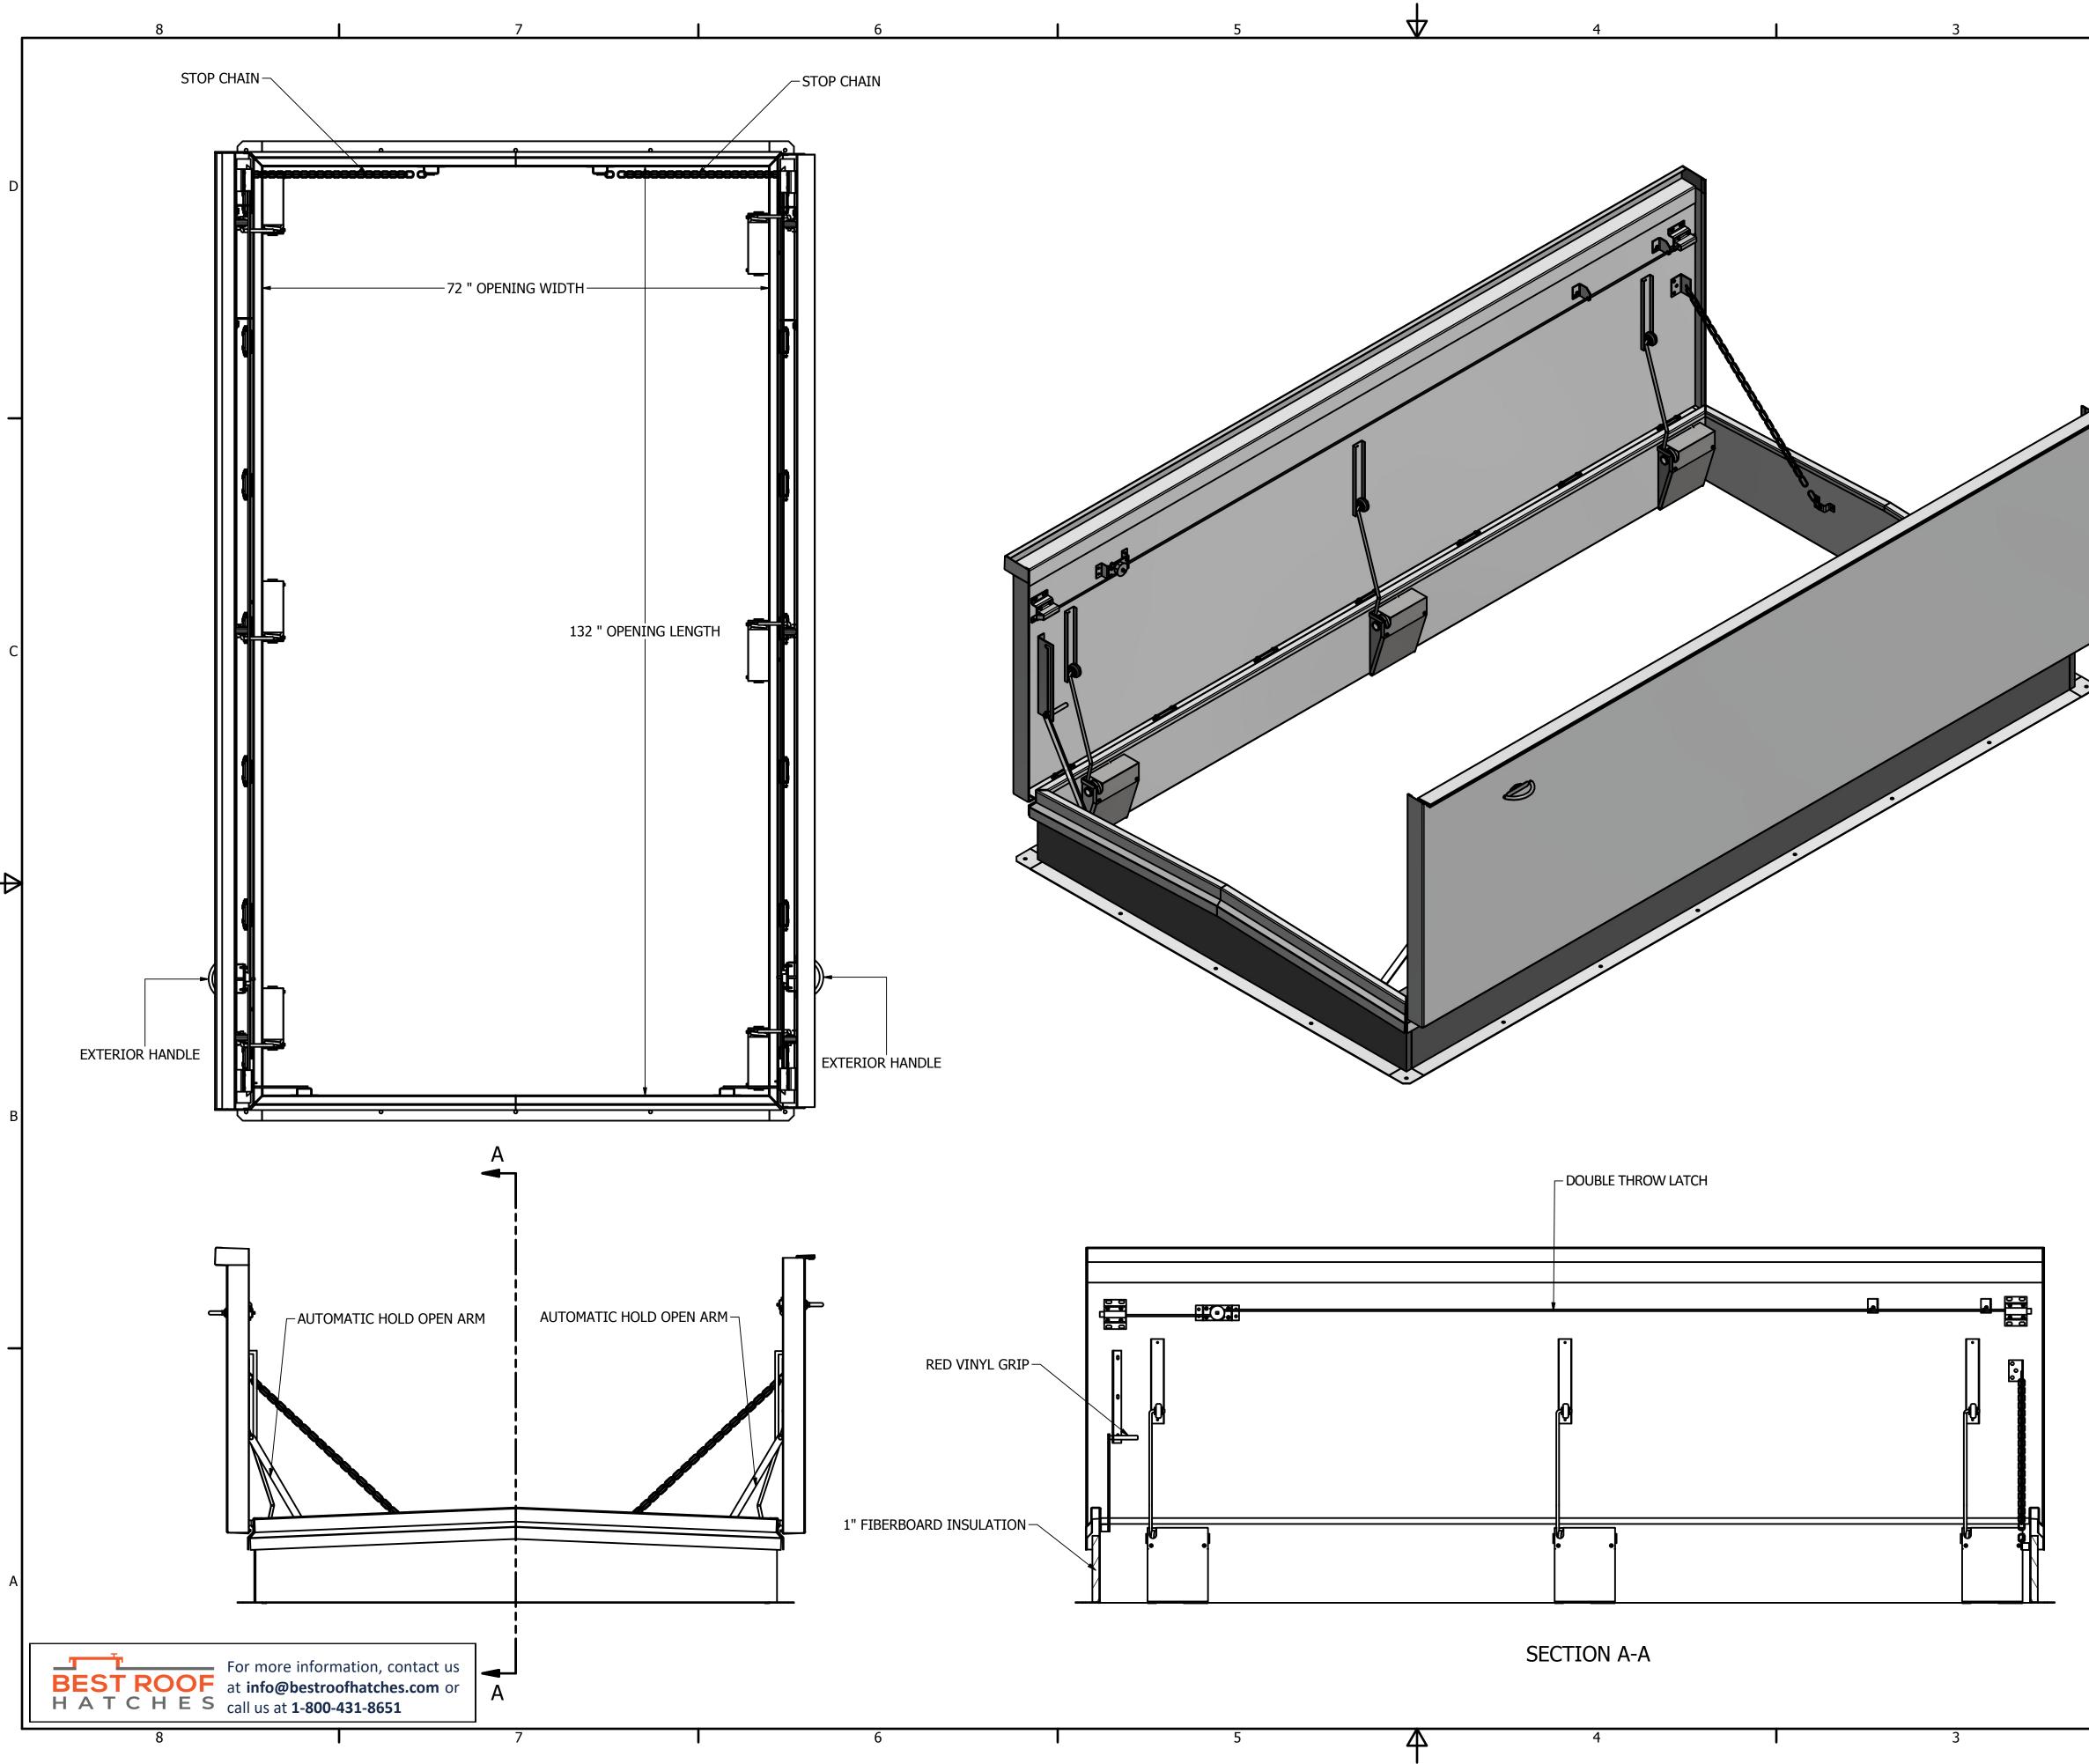

NOTES: SIZE: RD-6'0"X11'0" 1) 40psf COVER LIVE LOAD RATING 2) MILL FINISH 3) MATERIALS: .090 ALUMINUM, COVER .090 ALUMINUM, CURB .090 ALUMINUM, COUNTER FLASHING .063 ALUMINUM, COVER LINER