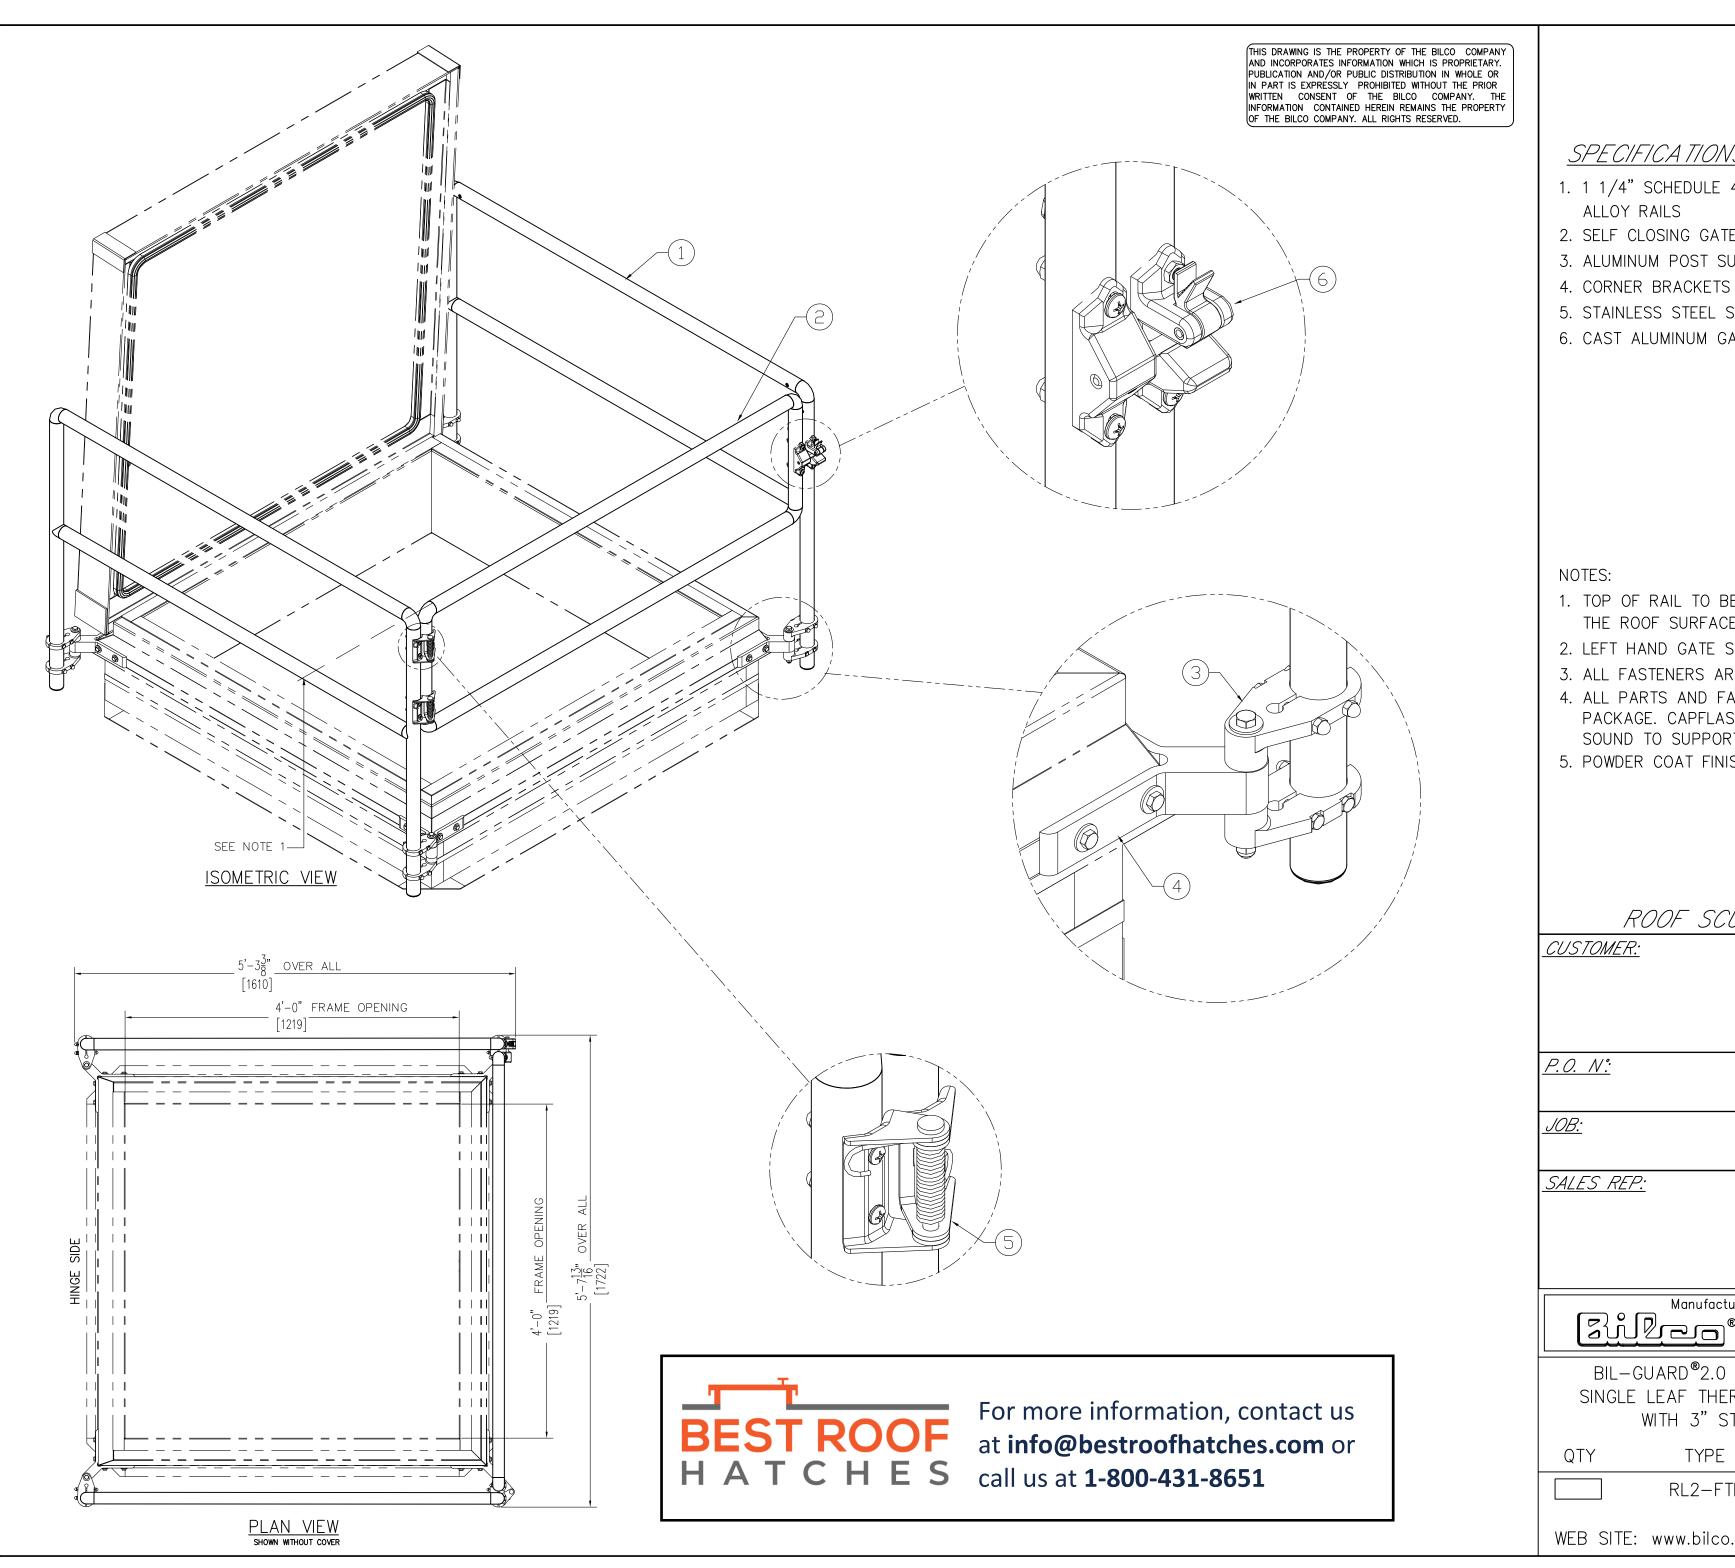

## SPECIFICA TIONS

- 1. 1 1/4" SCHEDULE 40 PIPE IN 6061 T6 ALUMINUM
- 2. SELF CLOSING GATE
- 3. ALUMINUM POST SUPPORTS
- 5. STAINLESS STEEL SPRING HINGES
- 6. CAST ALUMINUM GATE LATCH W/ STAINLESS STEEL PIN

- 1. TOP OF RAIL TO BE SET 42" ABOVE THE ROOF SURFACE OR DECK
- 2. LEFT HAND GATE SHOWN
- 3. ALL FASTENERS ARE STAINLESS STEEL
- 4. ALL PARTS AND FASTENERS ARE INCLUDED IN PACKAGE. CAPFLASHING MUST BE STRUCTURALLY SOUND TO SUPPORT ASSEMBLY
- 5. POWDER COAT FINISH IN RAL 1018, SAFETY YELLOW

ROOF SCUTTLE NOT INCLUDED

| Manufacturers | of Doors for Special Services |
|---------------|-------------------------------|
| Zijeo.        | THE BILCO COMPANY             |
|               | New Haven, Connecticut 06505  |

BIL-GUARD®2.0 - HATCH RAIL SYSTEM FOR SINGLE LEAF THERMALLY BROKEN ROOF SCUTTLE

WITH 3" STANDARD CAP FLASHING SIZE WIDTH x LENGTH

RL2-FTB

SIZE  $4'-0" \times 4'-0"$ [1219mm x 1219mm]

WEB SITE: www.bilco.com