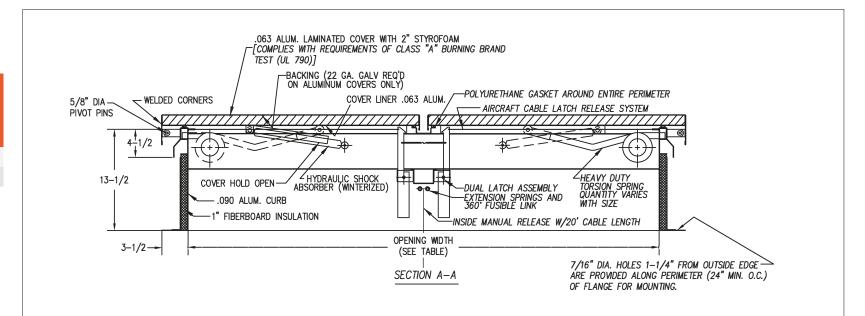

## NOTES:

- \* LISTED BY UNDERWRITERS' LABORATORIES
- \* APPROVED BY FACTORY MUTUAL (SNOW RATE 10 PSF)
- \* APPROVED BY FACTORY MUTUAL (UP-LIFT PRESSURE 225 PSF)
- \* CURB WIDTHS X LENGTHS BETWEEN THE STANDARD LISTED SIZES ARE CUSTOM.

ORDER WILL NOT BE RELEASED FOR FABRICATION UNTIL SIGNED COPY IS RECEIVED.

| STANDARD MODEL TABLE |                  |           |             | VERIFICATION AND APPROVAL OF GENERAL ARRANGEMENT AND OVERALL DIMENSIONS OF THIS DOCUMENT ARE REQUIRED BEFORE THE ORDER IS |
|----------------------|------------------|-----------|-------------|---------------------------------------------------------------------------------------------------------------------------|
| MODEL                | INSIDE CURB DIM. | 0.77/ /// |             | ENTERED FOR MANUFACTURING.                                                                                                |
| NUMBER               | WIDTH X LENGTH   | QTY. UL   | - <i>FM</i> | APPROVAL SIGNITURE                                                                                                        |
| U-LPA-6072           | 60" X 72"        |           |             | TITLE HELD                                                                                                                |
| U-LPA-6084           | 60" X 84"        |           | 77          |                                                                                                                           |
| U-LPA-6096           | 60" X 96"        |           | 7           | DATE OF APPROVAL                                                                                                          |
| U-LPA-60108          |                  |           |             |                                                                                                                           |
| U-LPA-60120          | 60" X 120"       |           | 77          | LL LDA "DIG GUGICA" LIEAT A GUGICE VENT                                                                                   |
| U-LPA-60132          | 60" X 132"       |           | 77          | U-LPA "BIG SMOKY" HEAT & SMOKE VENT                                                                                       |
| U-LPA-60144          | 60" X 144"       |           | 77          | MATERIAL SCHEDULE                                                                                                         |
| U-LPA-6672           | 66" X 72"        |           | 7           | QUANTITY SIZE COVER FRAME                                                                                                 |
| U-LPA-6684           | 66" X 84"        |           | 7           | .063 ALUM.  .090 ALUM.                                                                                                    |
| U-LPA-6696           | 66" X 96"        |           | 7           | 1.5                                                                                                                       |
| U-LPA-66108          | 66" X 108"       |           |             | $M_{ILCO}R$                                                                                                               |
| U-LPA-66120          | 66" X 120"       |           | 77          |                                                                                                                           |
| U-LPA-66132          | 66" X 132"       |           | 77          |                                                                                                                           |
| U-LPA-66144          | 66" X 144"       |           | 7           | ALUMINUM CONSTRUCTION                                                                                                     |
| U-LPA-7272           | 72" X 72"        |           | 7           | DEALER                                                                                                                    |
| U-LPA-7284           | 72" X 84"        |           | イン          | PROJECT                                                                                                                   |
| U-LPA-7296           | 72" X 96"        |           | イン          | LOCATION ARCH.                                                                                                            |
| U-LPA-72108          | 72" X 108"       |           | イン          | DATE IDRAWN                                                                                                               |
| U-LPA-72120          | 72" X 120"       |           | マ           | JOB NO.                                                                                                                   |
| U-LPA-72132          | 72" X 132"       |           | 7           | REV: (A) UP LIFT PRESSURE WAS 30 PSF(03/17/10)                                                                            |
| U-LPA-72144          | 72" X 144"       | 1 1.7     | 7.7         | REV: (B) CHANGED TO 360 LINK SHEET                                                                                        |