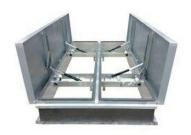

ALUMINUM BIG SMOKY UL/FM VENTS
- MILCOR

CATEGORY: SMOKE VENTS

SKU: U-LPA

**TOLL FREE PHONE:** 1-800-431-8651

**EMAIL:** info@bestroofhatches.com

FAX: 1-888-828-6021

www.BestRoofHatches.com