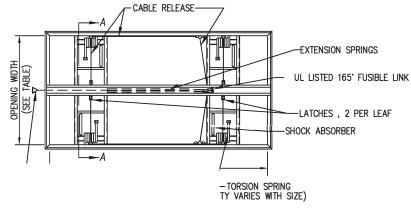

## NOTES:

- \* LISTED BY UNDERWRITERS' LABORATORIES
- \* APPROVED BY FACTORY MUTUAL (SNOW RATE 10 PSF)
- \* APPROVED BY FACTORY MUTUAL (UP-LIFT PRESSURE 225 PSF)
- \* CURB WIDTHS X LENGTHS BETWEEN THE STANDARD LISTED SIZES ARE CUSTOM.

ORDER WILL NOT BE RELEASED FOR FABRICATION UNTIL SIGNED COPY IS RECEIVED.

| STANDARD MODEL TABLE |                  |           |             | VERIFICATION AND APPROVAL OF GENERAL ARRANGEMENT AND OVERALL DIMENSIONS OF THIS DOCUMENT ARE REQUIRED BEFORE THE ORDER IS |
|----------------------|------------------|-----------|-------------|---------------------------------------------------------------------------------------------------------------------------|
| MODEL                | INSIDE CURB DIM. | 0.77/ /// |             | ENTERED FOR MANUFACTURING.                                                                                                |
| NUMBER               | WIDTH X LENGTH   | QTY. UL   | - <i>FM</i> | APPROVAL SIGNITURE                                                                                                        |
| U-LPA-6072           | 60" X 72"        |           |             | TITLE HELD                                                                                                                |
| U-LPA-6084           | 60" X 84"        |           | 77          |                                                                                                                           |
| U-LPA-6096           | 60" X 96"        |           | 7           | DATE OF APPROVAL                                                                                                          |
| U-LPA-60108          |                  |           |             |                                                                                                                           |
| U-LPA-60120          | 60" X 120"       |           | 77          | LL LDA "DIG GUGICA" LIEAT A GUGICE VENT                                                                                   |
| U-LPA-60132          | 60" X 132"       |           | 77          | U-LPA "BIG SMOKY" HEAT & SMOKE VENT                                                                                       |
| U-LPA-60144          | 60" X 144"       |           | 77          | MATERIAL SCHEDULE                                                                                                         |
| U-LPA-6672           | 66" X 72"        |           | 7           | QUANTITY SIZE COVER FRAME                                                                                                 |
| U-LPA-6684           | 66" X 84"        |           | 7           | .063 ALUM.  .090 ALUM.                                                                                                    |
| U-LPA-6696           | 66" X 96"        |           | 7           | 1.5                                                                                                                       |
| U-LPA-66108          | 66" X 108"       |           |             | $M_{ILCO}R$                                                                                                               |
| U-LPA-66120          | 66" X 120"       |           | 77          |                                                                                                                           |
| U-LPA-66132          | 66" X 132"       |           | 77          |                                                                                                                           |
| U-LPA-66144          | 66" X 144"       |           | 7           | ALUMINUM CONSTRUCTION                                                                                                     |
| U-LPA-7272           | 72" X 72"        |           | 7           | DEALER                                                                                                                    |
| U-LPA-7284           | 72" X 84"        |           | イン          | PROJECT                                                                                                                   |
| U-LPA-7296           | 72" X 96"        |           | イン          | LOCATION ARCH.                                                                                                            |
| U-LPA-72108          | 72" X 108"       |           | イン          | DATE IDRAWN                                                                                                               |
| U-LPA-72120          | 72" X 120"       |           | マ           | JOB NO.                                                                                                                   |
| U-LPA-72132          | 72" X 132"       |           | 7           | REV: (A) UP LIFT PRESSURE WAS 30 PSF(03/17/10)                                                                            |
| U-LPA-72144          | 72" X 144"       | 1 1.7     | 7.7         | REV: (B) CHANGED TO 360 LINK SHEET                                                                                        |