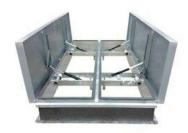

## ALUMINUM COVER WITH GALVANIZED STEEL BIG SMOKY UL/FM VENTS - MILCOR

CATEGORY: SMOKE VENTS
SKU: U-LPAG