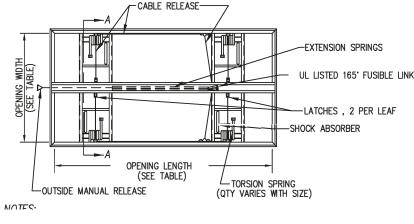

## ALUMINUM COVER WITH GALVANIZED STEEL BIG SMOKY UL/FM VENTS - MILCOR

CATEGORY: SMOKE VENTS
SKU: U-LPAG

ORDER WILL NOT BE RELEASED FOR FABRICATION UNTIL SIGNED COPY IS RECEIVED.

| lK | STANDARD MODEL TABLE |        |    |             |      |               |                                                  | VERIFICATION AND APPROVAL OF GENERAL ARRANGEMENT AND OVERALL DIMENSIONS OF THIS DOCUMENT ARE REQUIRED BEFORE THE ORDER IS |
|----|----------------------|--------|----|-------------|------|---------------|--------------------------------------------------|---------------------------------------------------------------------------------------------------------------------------|
|    |                      | INSIDE | CL | JRB DIM.    | OTV  | UL            |                                                  | ENTERED FOR MANUFACTURING.                                                                                                |
|    | NUMBER               | WIDTH  | Χ  | LENGTH      | QII. | UL            | FM                                               | APPROVAL SIGNITURE                                                                                                        |
|    | U-LPAG-6072          | 60"    | Χ  | 72 <b>"</b> |      | _             | <b>_</b>                                         | TITLE HELD.                                                                                                               |
|    | U-LPAG-6084          | 60"    | Χ  | 84"         |      | $oxed{}$      |                                                  |                                                                                                                           |
|    | U-LPAG-6096          | 60"    | Χ  | 96"         |      | $\checkmark$  | $\checkmark$                                     | DATE OF APPROVAL                                                                                                          |
|    | U-LPAG-60108         |        | Χ  | 108"        |      | /             | $\overline{}$                                    |                                                                                                                           |
|    | U-LPAG-60120         | 60"    | Χ  | 120"        |      | \             |                                                  | LL LDAG "DIG CHOKY" LIEAT & CHOKE VENT                                                                                    |
|    | U-LPAG-60132         | 60"    | Χ  | 132"        |      | $\overline{}$ | $\overline{}$                                    | U-LPAG "BIG SMOKY" HEAT & SMOKE VENT                                                                                      |
|    | U-LPAG-60144         | 60"    | Χ  | 144"        |      | $\checkmark$  | $\checkmark$                                     | MATERIAL SCHEDULE                                                                                                         |
|    | U-LPAG-6672          | 66"    | Χ  | 72"         |      | abla          | $\overline{}$                                    | QUANTITY SIZE COVER FRAME                                                                                                 |
|    | U-LPAG-6684          | 66"    | X  | 84"         |      | $\overline{}$ | $\overline{}$                                    |                                                                                                                           |
|    | U-LPAG-6696          | 66"    | X  | 96"         |      | $\overline{}$ | $\overline{}$                                    | 1                                                                                                                         |
|    | U-LPAG-66108         |        | X  | 108"        |      | $\overline{}$ | V                                                | $M_{ILCO}R$                                                                                                               |
|    | U-LPAG-66120         |        | Χ  | 120"        |      | $\overline{}$ | /                                                |                                                                                                                           |
|    | U-LPAG-66132         | 66"    | Χ  | 132"        |      | abla          | $\overline{}$                                    |                                                                                                                           |
|    | U-LPAG-66144         | 66"    | Χ  | 144"        |      | abla          | $\overline{}$                                    | ALUMINUM & GALVANIZED CONSTRUCTION                                                                                        |
|    | U-LPAG-7272          | 72"    | Χ  | 72"         |      | $\overline{}$ | $\overline{}$                                    | DEALER                                                                                                                    |
|    | U-LPAG-7284          | 72"    | X  | 84"         |      | J             | J                                                | PROJECT                                                                                                                   |
|    | U-LPAG-7296          | 72"    | X  | 96"         |      | $\overline{}$ | J                                                | LOCATION                                                                                                                  |
|    | U-LPAG-72108         |        | X  | 108"        |      | Ň             | Ž                                                | ARCH.                                                                                                                     |
|    | U-LPAG-72120         | 72"    | Ŷ  | 120"        |      | Ť             | ž                                                | DATE DRAWN  JOB NO.                                                                                                       |
|    | U-LPAG-72132         | 72"    | ÷  | 132"        |      | <del>`</del>  | <u> </u>                                         | REV:(A) UP LIFT PRESSURE WAS 30 PSF(03/17/10)                                                                             |
|    |                      | 72"    | ÷  | 144"        |      | ⊬             | <del>                                     </del> |                                                                                                                           |
|    | <u>U-LPAG-72144</u>  | 12     | Λ  | 144         |      | $^{\prime}$   |                                                  | REV: (B) CHANGED TO 360 LINK SHEET                                                                                        |