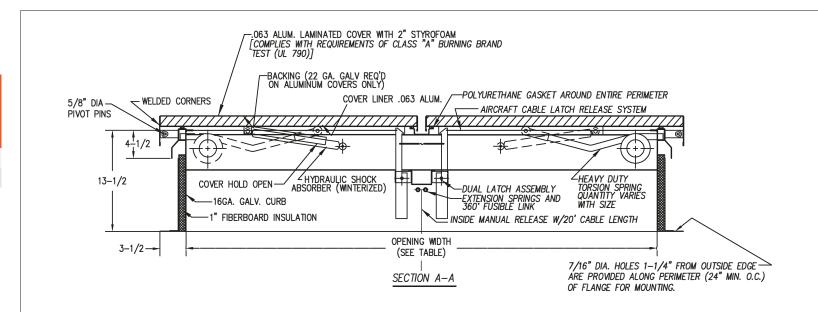

## ALUMINUM COVER WITH GALVANIZED STEEL BIG SMOKY UL/FM VENTS - MILCOR

CATEGORY: SMOKE VENTS
SKU: U-LPAG

ORDER WILL NOT BE RELEASED FOR FABRICATION UNTIL SIGNED COPY IS RECEIVED.

| lK | STANDARD MODEL TABLE |        |    |             |      |               |                                                  | VERIFICATION AND APPROVAL OF GENERAL ARRANGEMENT AND OVERALL DIMENSIONS OF THIS DOCUMENT ARE REQUIRED BEFORE THE ORDER IS |
|----|----------------------|--------|----|-------------|------|---------------|--------------------------------------------------|---------------------------------------------------------------------------------------------------------------------------|
|    |                      | INSIDE | CL | JRB DIM.    | OTV  | UL            |                                                  | ENTERED FOR MANUFACTURING.                                                                                                |
|    | NUMBER               | WIDTH  | Χ  | LENGTH      | QII. | UL            | FM                                               | APPROVAL SIGNITURE                                                                                                        |
|    | U-LPAG-6072          | 60"    | Χ  | 72 <b>"</b> |      | _             | <b>_</b>                                         | TITLE HELD.                                                                                                               |
|    | U-LPAG-6084          | 60"    | Χ  | 84"         |      | $oxed{}$      |                                                  |                                                                                                                           |
|    | U-LPAG-6096          | 60"    | Χ  | 96"         |      | $\checkmark$  | $\checkmark$                                     | DATE OF APPROVAL                                                                                                          |
|    | U-LPAG-60108         |        | Χ  | 108"        |      | /             | $\overline{}$                                    |                                                                                                                           |
|    | U-LPAG-60120         | 60"    | Χ  | 120"        |      | \             |                                                  | LL LDAG "DIG CHOKY" LIEAT & CHOKE VENT                                                                                    |
|    | U-LPAG-60132         | 60"    | Χ  | 132"        |      | $\overline{}$ | $\overline{}$                                    | U-LPAG "BIG SMOKY" HEAT & SMOKE VENT                                                                                      |
|    | U-LPAG-60144         | 60"    | Χ  | 144"        |      | $\checkmark$  | $\checkmark$                                     | MATERIAL SCHEDULE                                                                                                         |
|    | U-LPAG-6672          | 66"    | Χ  | 72"         |      | abla          | $\overline{}$                                    | QUANTITY SIZE COVER FRAME                                                                                                 |
|    | U-LPAG-6684          | 66"    | X  | 84"         |      | $\overline{}$ | $\overline{}$                                    |                                                                                                                           |
|    | U-LPAG-6696          | 66"    | X  | 96"         |      | $\overline{}$ | $\overline{}$                                    | 1                                                                                                                         |
|    | U-LPAG-66108         |        | X  | 108"        |      | $\overline{}$ | V                                                | $M_{ILCO}R$                                                                                                               |
|    | U-LPAG-66120         |        | Χ  | 120"        |      | $\overline{}$ | /                                                |                                                                                                                           |
|    | U-LPAG-66132         | 66"    | Χ  | 132"        |      | abla          | $\overline{}$                                    |                                                                                                                           |
|    | U-LPAG-66144         | 66"    | Χ  | 144"        |      | abla          | $\overline{}$                                    | ALUMINUM & GALVANIZED CONSTRUCTION                                                                                        |
|    | U-LPAG-7272          | 72"    | Χ  | 72"         |      | $\overline{}$ | $\overline{}$                                    | DEALER                                                                                                                    |
|    | U-LPAG-7284          | 72"    | X  | 84"         |      | J             | J                                                | PROJECT                                                                                                                   |
|    | U-LPAG-7296          | 72"    | X  | 96"         |      | $\overline{}$ | J                                                | LOCATION                                                                                                                  |
|    | U-LPAG-72108         |        | X  | 108"        |      | Ň             | Ž                                                | ARCH.                                                                                                                     |
|    | U-LPAG-72120         | 72"    | Ŷ  | 120"        |      | Ť             | ž                                                | DATE DRAWN  JOB NO.                                                                                                       |
|    | U-LPAG-72132         | 72"    | ÷  | 132"        |      | <del>`</del>  | <u> </u>                                         | REV:(A) UP LIFT PRESSURE WAS 30 PSF(03/17/10)                                                                             |
|    |                      | 72"    | ÷  | 144"        |      | ⊬             | <del>                                     </del> |                                                                                                                           |
|    | <u>U-LPAG-72144</u>  | 12     | Λ  | 144         |      | $^{\prime}$   |                                                  | REV: (B) CHANGED TO 360 LINK SHEET                                                                                        |